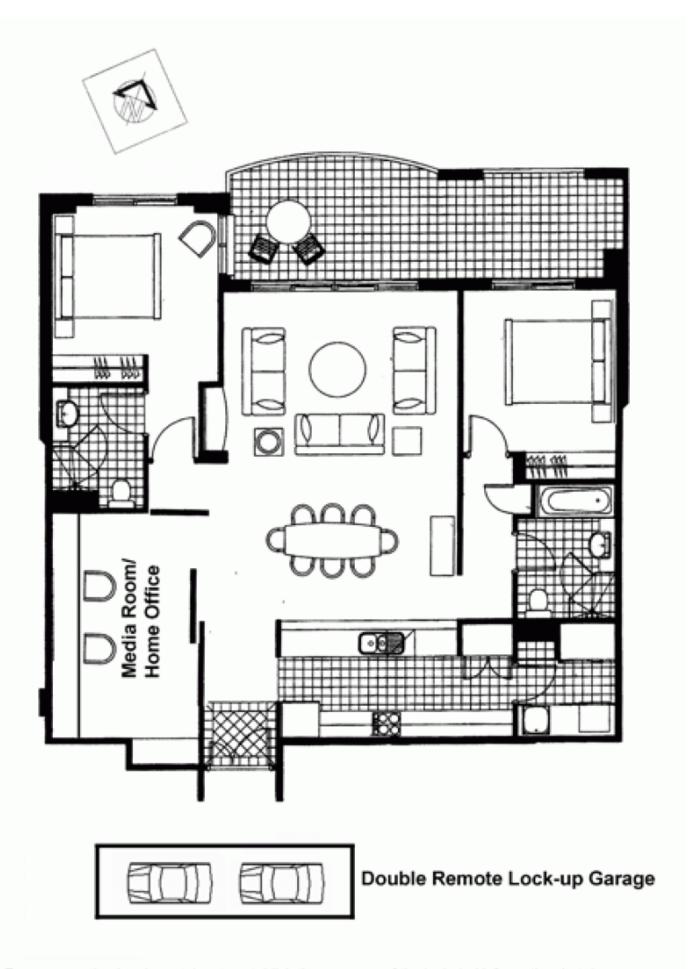

## 113/5 Wulumay Close Balmain Cove ROZELLE NSW

Absolute Waterfront Apartment in "Balmain Cove" 2 Bedroom + Separate Dining or Home Office+Storeroom Panoramic Views of tranquil waters & landscaped gardens-Absolute Waterfront large 2 bedroom apartment with separate dining/home office

This spacious and stylishly appointed 2 bedroom apartment features water views from every room and offers a flexible open floor plan with separate dining room OR home office area.

## Property Features;

- \* Stunning Water Views through out bedrooms ,lounge and kitchen
- \* Large covered balcony ideal for year round entertaining
- \* Spacious living room with open plan kitchen flows on to