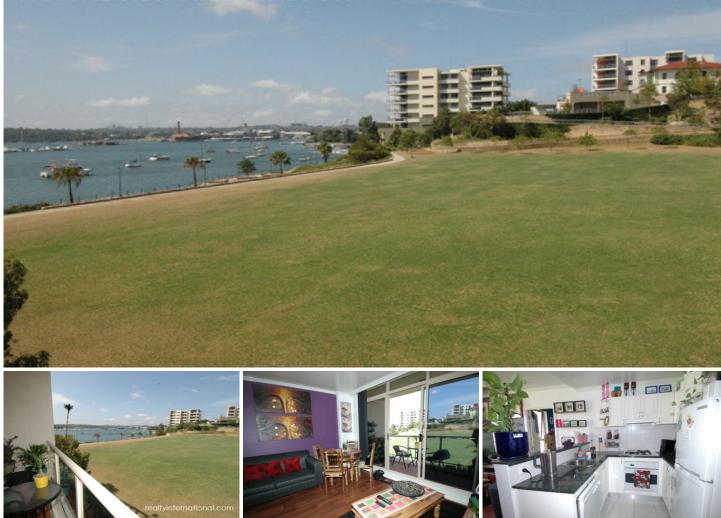

## ACTUAL VIEW FROM BALCONY

## 307/13 Warayama Place ROZELLE NSW

Immaculate condition one bedroom apartment situated on the waterfront. Spacious bedroom with mirrored built in wardrobe, windows with view of water and park. Walk out to own private terrace from lounge, perfect for relaxation. Contemporary kitchen with quality appliances, modern bathroom with combined laundry. Within 250m of corner store, King George Park, 2.5 hectares of parkland, direct city access via Victoria Road & bus stop. Enjoy the benefits of an indoor heated 20 m pool, adjoining a fully equipped gymnasium, outdoor heated pool, sauna & spa. Security intercom, & one secure car space. Available: 2/3/2009 1 🎮 1 🚔 1 🚘