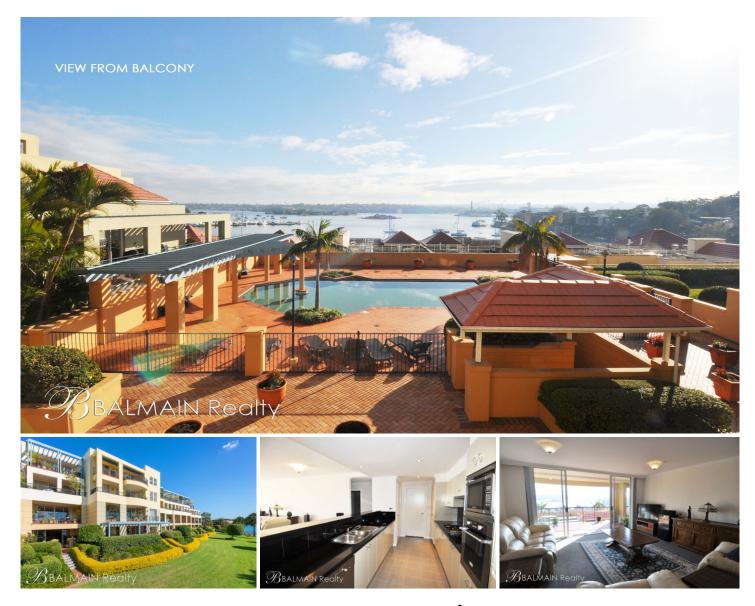

## 68/3 Wulumay Close ROZELLE NSW

Sit out on your sun drenched balcony and entertain your guests or simply be mesmerised by the beautiful harbour views.

This exquisite apartment features;

- Spectacular panoramic harbour views
- Sun drenched northerly aspect
- Open plan living areas of grand proportions

- Massive entertaining balcony accessible from both living areas & bedrooms

- Ducted reverse cycle air-conditioning
- Gourmet kitchen featuring stainless appliances & solid granite benchtops
- 2x Sun filled bedrooms offering spectacular waterviews

- 2x Designer bathrooms featuring marble tiling from floors to ceiling

2 🛤 2 🚔 2 🚔

Price : \$740 per week View : https://www.balmainrealty.com/1P0488

Aimee Ryan 9818 8888

https://www.balmainrealty.com