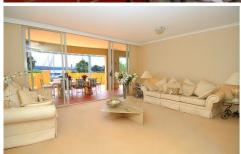

## PROPERTY FEATURES:

- Large sunny north facing entertaining terrace
- Ground floor location opening onto waterfront park & Balmain Cove Marina a stones throw to the water!
- Large open plan living room with tranquil water views
- Additional dining or ideal home office area
- Spacious modern kitchen with dishwasher & gas cooking
- Queen size master bedroom with mirrored built in wardrobes, ensuite, water views & direct access to terrace
- 2nd double bedroom also with mirrored built in wardrobes, own bathroom, water views & direct access to terrace
- Double lock up garage with lift access to apartment level
- Internal laundry with clothes dryer
- Ducted air conditioning throughout