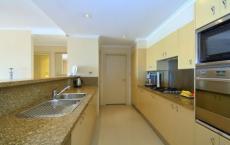

## PROPERTY FEATURES:

- Large sunny north facing entertaining terrace
- Ground floor location opening onto waterfront park & Balmain Cove Marina a stones throw to the water!
- Large open plan living room with tranquil water views
- Additional dining or ideal home office area
- Spacious modern kitchen with dishwasher & gas cooking
- Queen size master bedroom with mirrored built in wardrobes, ensuite, water views & direct access to terrace
- 2nd double bedroom also with mirrored built in wardrobes, own bathroom, water views & direct access to terrace
- Double lock up garage with lift access to apartment level
- Internal laundry with clothes dryer
- Ducted air conditioning throughout