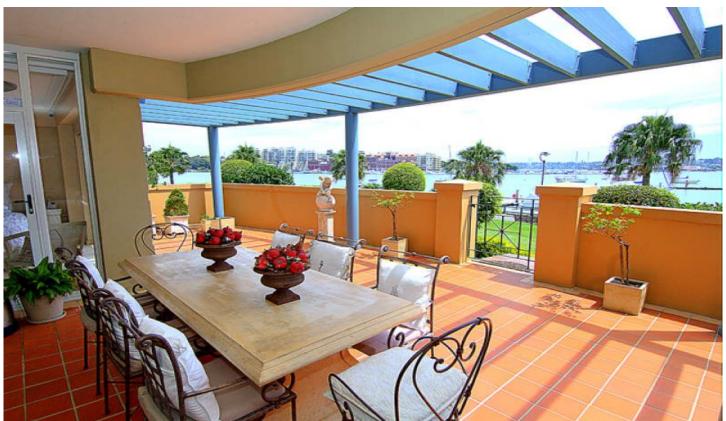

## PROPERTY FEATURES:

- Large sunny north facing entertaining terrace
- Ground floor location opening onto waterfront park & Balmain Cove Marina a stones throw to the water!
- Large open plan living room with tranquil water views
- Additional dining or ideal home office area
- Spacious modern kitchen with dishwasher & gas cooking
- Queen size master bedroom with mirrored built in wardrobes, ensuite, water views & direct access to terrace
- 2nd double bedroom also with mirrored built in wardrobes, own bathroom, water views & direct access to terrace
- Double lock up garage with lift access to apartment level
- Internal laundry with clothes dryer
- Ducted air conditioning throughout