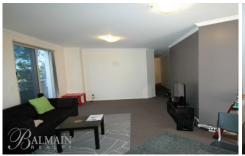

#### PROPERTY FEATURES:

- -Open plan lounge area with balcony and security screen doors
- -Designer kitchen with gas cooking appliances and dishwasher
- -Water glimpses from balcony
- -Double sized bedroom with mirrored built-ins
- -Stylish bathroom with quality finishes
- -Internal laundry with clothes dryer
- -Security car space with direct lift access to apartment