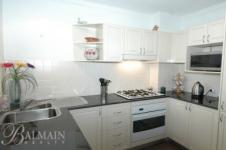

#### PROPERTY FEATURES:

- -Open plan lounge area with balcony and security screen doors
- -Designer kitchen with gas cooking appliances and dishwasher
- -Water glimpses from balcony
- -Double sized bedroom with mirrored built-ins
- -Stylish bathroom with quality finishes
- -Internal laundry with clothes dryer
- -Security car space with direct lift access to apartment