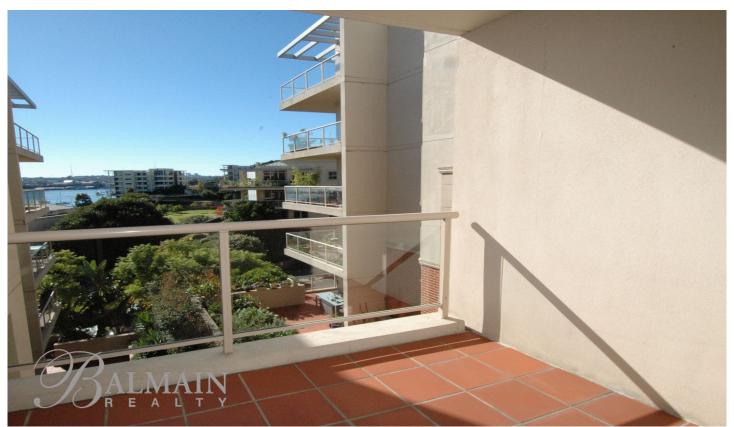

#### PROPERTY FEATURES:

- -Open plan lounge area with balcony and security screen doors
- -Designer kitchen with gas cooking appliances and dishwasher
- -Water glimpses from balcony
- -Double sized bedroom with mirrored built-ins
- -Stylish bathroom with quality finishes
- -Internal laundry with clothes dryer
- -Security car space with direct lift access to apartment

### LIFESTYLE FEATURES:

- -Short distance from the CBD with express buses to the city
- -Access to indoor lap pool, outdoor plunge pool, gymnasium, spa & sauna
- -Close to the Bay Run, Parkland, Darling Streets cafes,