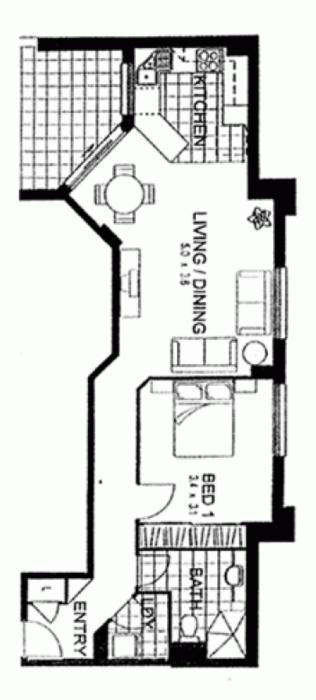

#### PROPERTY FEATURES:

- -Open plan lounge area with balcony and security screen doors
- -Designer kitchen with gas cooking appliances and dishwasher
- -Water glimpses from balcony
- -Double sized bedroom with mirrored built-ins
- -Stylish bathroom with quality finishes
- -Internal laundry with clothes dryer
- -Security car space with direct lift access to apartment

### LIFESTYLE FEATURES:

- -Short distance from the CBD with express buses to the city
- -Access to indoor lap pool, outdoor plunge pool, gymnasium, spa & sauna
- -Close to the Bay Run, Parkland, Darling Streets cafes,