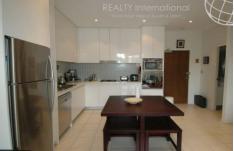

## Property Features:

- Large master bedroom featuring mirrored built-in wardrobes
- Air Conditioning to lounge room
- Large tiled balcony off living area
- Gourmet kitchen featuring granite bench tops with stainless appliances including dishwasher & gas cooking
- Stylish bathroom with floor to ceiling feature tiling
- Separate internal laundry with clothes dryer
- Security car space in building with direct lift access to apartment
- Lockable storage cage
- Security building with electronic key card access, CCTV surveillance, Visitor Parking & Building manager