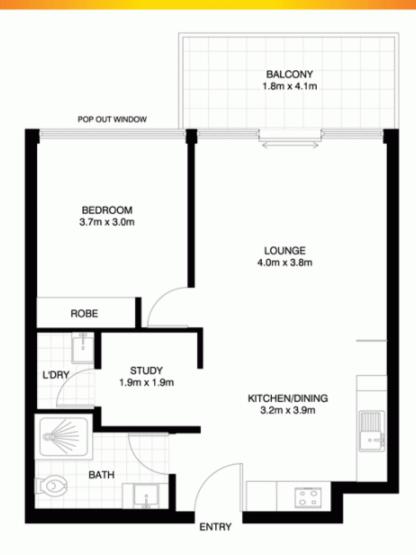

## Level 2/41 Terry Street Rozelle NSW

Freshly painted one bedroom apartment offers open plan living and a separate study

## Property Features:

- Large master bedroom featuring mirrored built-in wardrobes
- Air Conditioning to lounge room
- Large tiled balcony off living area
- Gourmet kitchen featuring granite bench tops with stainless appliances including dishwasher & gas cooking
- Stylish bathroom with floor to ceiling feature tiling
- Separate internal laundry with clothes dryer
- Security car space in building with direct lift access to apartment
- Lockable storage cage
- Security building with electronic key card access, CCTV surveillance, Visitor Parking & Building manager