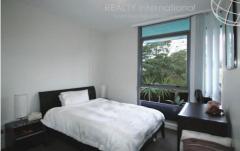

## Property Features:

- Large master bedroom featuring mirrored built-in wardrobes
- Air Conditioning to lounge room
- Large tiled balcony off living area
- Gourmet kitchen featuring granite bench tops with stainless appliances including dishwasher & gas cooking
- Stylish bathroom with floor to ceiling feature tiling
- Separate internal laundry with clothes dryer
- Security car space in building with direct lift access to apartment
- Lockable storage cage
- Security building with electronic key card access, CCTV surveillance, Visitor Parking & Building manager