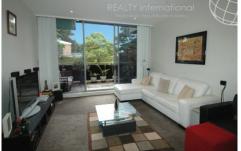

## Property Features:

- Large master bedroom featuring mirrored built-in wardrobes
- Air Conditioning to lounge room
- Large tiled balcony off living area
- Gourmet kitchen featuring granite bench tops with stainless appliances including dishwasher & gas cooking
- Stylish bathroom with floor to ceiling feature tiling
- Separate internal laundry with clothes dryer
- Security car space in building with direct lift access to apartment
- Lockable storage cage
- Security building with electronic key card access, CCTV surveillance, Visitor Parking & Building manager