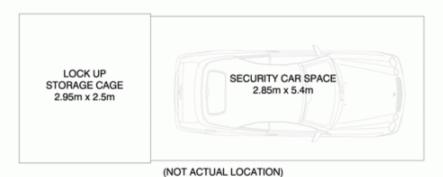

## Property Features:

- Large master bedroom featuring mirrored built-in wardrobes
- Air Conditioning to lounge room
- Large tiled balcony off living area
- Gourmet kitchen featuring granite bench tops with stainless appliances including dishwasher & gas cooking
- Stylish bathroom with floor to ceiling feature tiling
- Separate internal laundry with clothes dryer
- Security car space in building with direct lift access to apartment
- Lockable storage cage
- Security building with electronic key card access, CCTV surveillance, Visitor Parking & Building manager