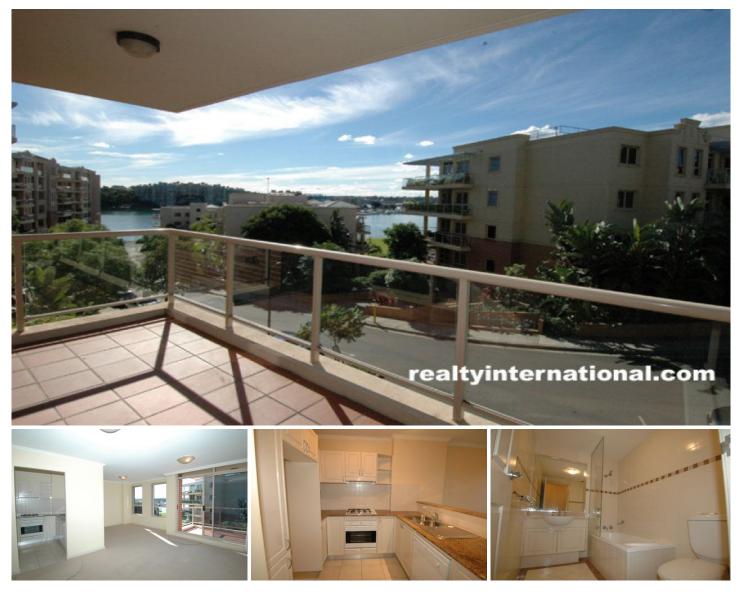

## **BALMAIN**Realty

202/26 Warayama Place Balmain Shores ROZELLE NSW

Great value two bedroom apartment located in the Popular "Balmain Shores" with two bathrooms & two carspaces. Features include:

\*Gourmet kitchen with state of the art appliances

\*Spacious separate lounge and dining area opening out onto a large entertaining terrace

\*Double bedrooms with built-in wardrobes, master bedroom features ensuite

\*Two modern bathrooms, main with bath and quality finishes to both

\* Large internal laundry with clothes dryer

\*Two security car spaces with internal lift access direct to apartment level

\*Waterfront foreshore plus many local cafes within a 1km radius

2 🛤 2 🚰 2 🛱

Price : \$695 per week View : https://www.balmainrealty.com/1P0499