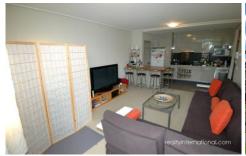

## **Property Inclusions:**

- -Stylishly appointed 1 bedroom apartment, contains balconies both stepping off the Lounge Area and the bedroom.
- -Designer kitchen with gas cooking appliances and breakfast bar (including Dishwasher)
- -Internal laundry with dryer
- -Double sized bedroom with mirrored built-ins
- -Impeccable bathroom with quality finishes throughout
- -Features 1 security car space with convenient lift access
- -Only minutes from the CBD, ideal location for public