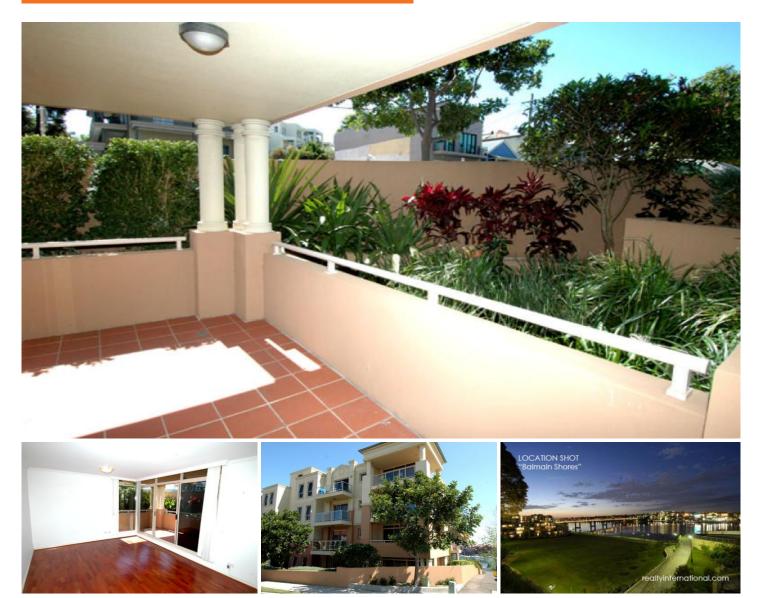

## **BALMAIN**Realty

107/1 Warayama Place Balmain Shores ROZELLE NSW

Set in the popular "Balmain Shores" waterfront development this 1 bedroom apartment has everything you need.

Property features;

- \* Spacious open plan living with Garden Outlook
- \* Polished floor boards
- \* Wrap around terrace ideal for entertaining guests
- \* Double sized bedroom with built-in wardrobes
- \* Gourmet kitchen with European appliances
- \* Security parking with direct lift access to apartment
- \* Storage box above car space

\* Lifestyle facilities including; heated indoor lap pool, outdoor plunge pool, spas, saunas & fully equipped gymnasium

\* Moments walk to Rozelle & Balmain Villages, cafe's,

**Price :** \$430 per week - short term lease available **View :** https://www.balmainrealty.com/1P0501