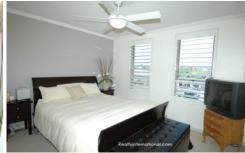

## **Property Features:**

- -Large North facing terrace-ideal for the entertainers with quality outdoor furniture
- -Spacious combined lounge/dining areas
- -Main bedroom features ensuite, queen size bed, ceiling fan, mirrored built-ins
- -Second bedroom with mirror built-ins, ceiling fan, double bed, computer desk...
- -Fully equipped modern kitchen with gas cooking + dishwasher, fridge, microwave, cutlery
- -Internal laundry with clothes dryer, washing machine