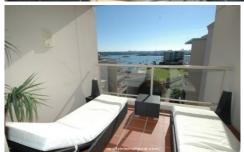

## **Property Features:**

- -Large North facing terrace-ideal for the entertainers with quality outdoor furniture
- -Spacious combined lounge/dining areas
- -Main bedroom features ensuite, queen size bed, ceiling fan, mirrored built-ins
- -Second bedroom with mirror built-ins, ceiling fan, double bed, computer desk...
- -Fully equipped modern kitchen with gas cooking + dishwasher, fridge, microwave, cutlery
- -Internal laundry with clothes dryer, washing machine