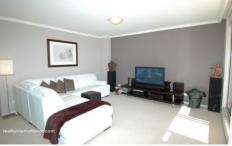

## **Property Features:**

- -Large North facing terrace-ideal for the entertainers with quality outdoor furniture
- -Spacious combined lounge/dining areas
- -Main bedroom features ensuite, queen size bed, ceiling fan, mirrored built-ins
- -Second bedroom with mirror built-ins, ceiling fan, double bed, computer desk...
- -Fully equipped modern kitchen with gas cooking + dishwasher, fridge, microwave, cutlery
- -Internal laundry with clothes dryer, washing machine