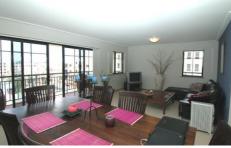

## 201/6 Margaret Street ROZELLE NSW

Property features include;

- -Spacious lounge/dining area which leads out to terrace, ideal for the entertainers
- -Contemporary kitchen with stainless appliances, gas cooking & dishwasher
- -Internal laundry plus clothes dryer
- -Large master bedroom with side terrace, walk through mirrored built-ins wardrobes and ensuite with bath
- -Double sized 2nd bedroom with mirrored built-in wardrobe
- -Exquisite bathroom
- -Two undercover security car spaces
- -Premier location sitting in Balmain Shores
- -Enjoy the facilities of an indoor 20m heated lap pool, outdoor heated pool, bubbling spa, saunas and well equipped gymnasium
- -Short stroll to public transport, cafes/restaurants, parkland & Birkenhead Shopping Centre.