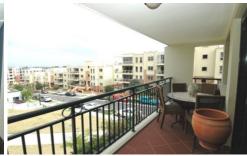

## 201/6 Margaret Street ROZELLE NSW

Property features include;

- -Spacious lounge/dining area which leads out to terrace, ideal for the entertainers
- -Contemporary kitchen with stainless appliances, gas cooking & dishwasher
- -Internal laundry plus clothes dryer
- -Large master bedroom with side terrace, walk through mirrored built-ins wardrobes and ensuite with bath
- -Double sized 2nd bedroom with mirrored built-in wardrobe
- -Exquisite bathroom
- -Two undercover security car spaces
- -Premier location sitting in Balmain Shores
- -Enjoy the facilities of an indoor 20m heated lap pool, outdoor heated pool, bubbling spa, saunas and well equipped gymnasium
- -Short stroll to public transport, cafes/restaurants, parkland & Birkenhead Shopping Centre.