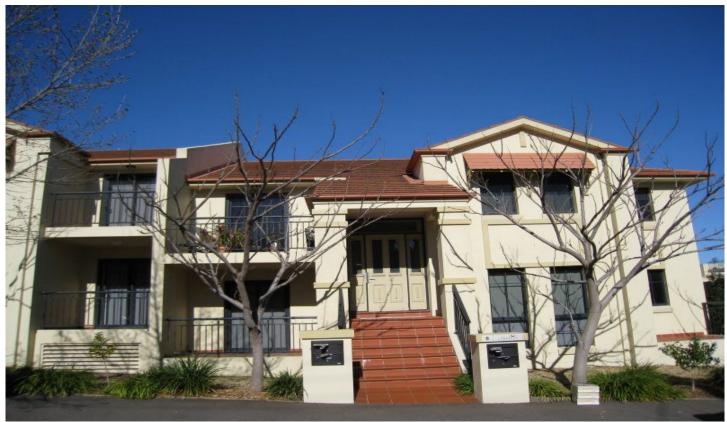

## 201/6 Margaret Street ROZELLE NSW

Property features include;

- -Spacious lounge/dining area which leads out to terrace, ideal for the entertainers
- -Contemporary kitchen with stainless appliances, gas cooking & dishwasher
- -Internal laundry plus clothes dryer
- -Large master bedroom with side terrace, walk through mirrored built-ins wardrobes and ensuite with bath
- -Double sized 2nd bedroom with mirrored built-in wardrobe
- -Exquisite bathroom
- -Two undercover security car spaces
- -Premier location sitting in Balmain Shores
- -Enjoy the facilities of an indoor 20m heated lap pool, outdoor heated pool, bubbling spa, saunas and well equipped gymnasium
- -Short stroll to public transport, cafes/restaurants, parkland & Birkenhead Shopping Centre.