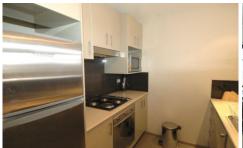

## 201/6 Margaret Street ROZELLE NSW

Property features include;

- -Spacious lounge/dining area which leads out to terrace, ideal for the entertainers
- -Contemporary kitchen with stainless appliances, gas cooking & dishwasher
- -Internal laundry plus clothes dryer
- -Large master bedroom with side terrace, walk through mirrored built-ins wardrobes and ensuite with bath
- -Double sized 2nd bedroom with mirrored built-in wardrobe
- -Exquisite bathroom
- -Two undercover security car spaces
- -Premier location sitting in Balmain Shores
- -Enjoy the facilities of an indoor 20m heated lap pool, outdoor heated pool, bubbling spa, saunas and well equipped gymnasium
- -Short stroll to public transport, cafes/restaurants, parkland & Birkenhead Shopping Centre.