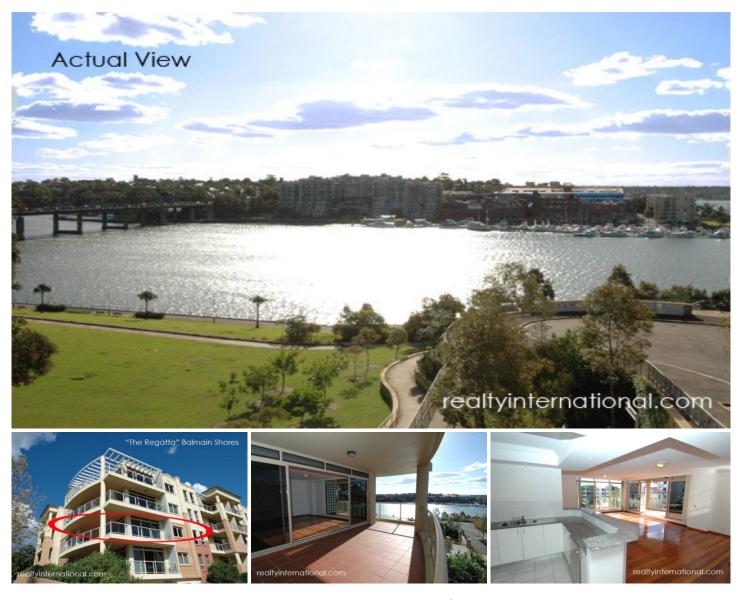

## **BALMAIN**Realty

206/1 Warayama Place Balmain Shores ROZELLE NSW

Spectacular 3 Bedroom Apartment with Panoramic Harbour & Park Views

Occupying a commanding hilltop position taking in spectacular panoramic harbour & park views this stunning 3 bedroom apartment located in the highly desirable "Balmain Shores" waterfront development offers easy low maintenance living & is located just a short walk from Darling Street's cosmopolitan strip & is less than 10 minutes by bus from the Sydney CBD.

Property Features;

- \* Large 26m2 North-East facing entertainer's balcony
- \* Polished timber floors throughout
- \* Large open plan living bathed in natural sunlight all day
- \* Gourmet kitchen featuring granite bench tops, stainless

3 🛤 2 🚔 2 🚘

Price : \$880 per week View : https://www.balmainrealty.com/1P0508

Bronte Brown (02) 9818 8888

SECURITY CARSPACES

Every precaution has been taken to establish the accuracy of the included information, but does not constitute any representation by the vendor or agent. Prospective purchasers should make their own enquiries to verify the information contained in this document. Refer to contract of sale for actual inclusions.