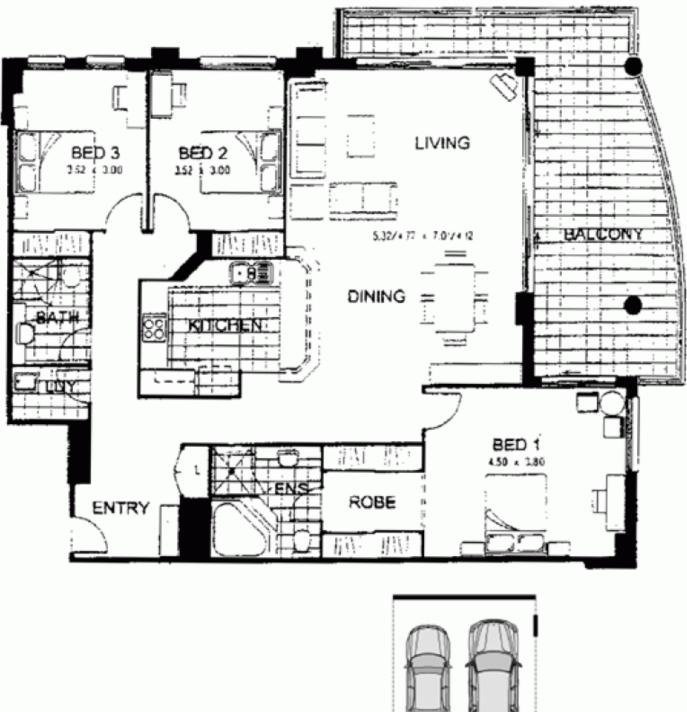

Property Features;

- \* Large 26m2 North-East facing entertainer's balcony
- \* Polished timber floors throughout
- \* Large open plan living bathed in natural sunlight all day
- \* Gourmet kitchen featuring granite bench tops, stainless

3 🛤 2 🚔 2 🚘

Price : \$880 per week View : https://www.balmainrealty.com/1P0508

Bronte Brown (02) 9818 8888

SECURITY CARSPACES

Every precaution has been taken to establish the accuracy of the included information, but does not constitute any representation by the vendor or agent. Prospective purchasers should make their own enquiries to verify the information contained in this document. Refer to contract of sale for actual inclusions.