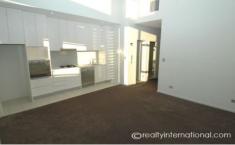

## 306/43 Terry Street ROZELLE NSW

Located in the highly sought after "Atelier" building just 8 years old this stunning & spacious studio apartment has everything on offer.

## Property features;

- \* Top floor position with high "Penthouse Ceilings"
- \* Spacious & sun filled open plan living areas set over 52m2
- \* Fully covered balcony with switch back louvre shutters
- \* Large bedroom area with mirrored built-in wardrobes
- \* Ducted reverse cycle air-conditioning
- \* Gourmet kitchen with stainless steel appliances including gas cooking, rangehood & dishwasher & pull out pantry
- \* Stylish bathroom
- \* Internal laundry with clothes dryer
- \* Secure undercover car space