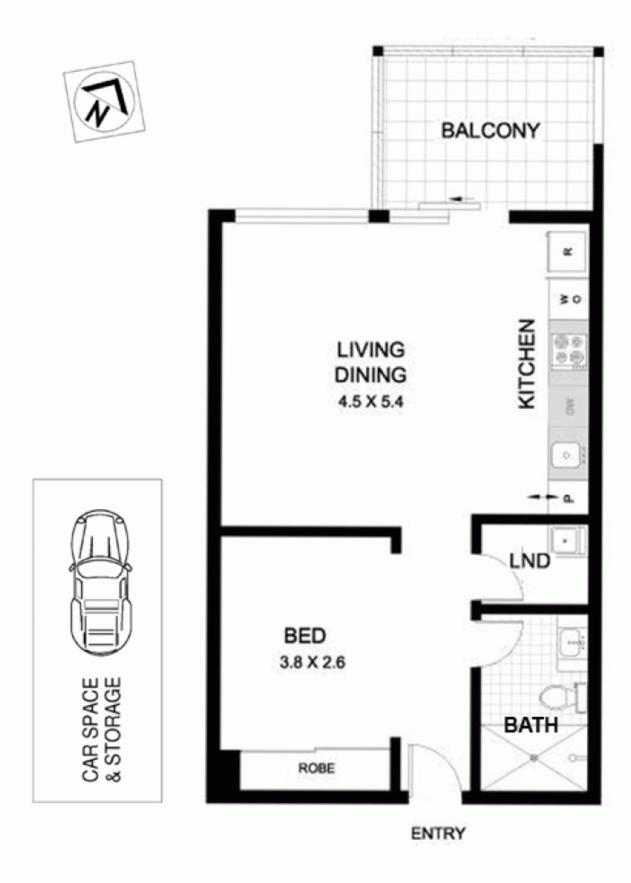

## 306/43 Terry Street ROZELLE NSW

Located in the highly sought after "Atelier" building just 8 years old this stunning & spacious studio apartment has everything on offer.

## Property features;

- \* Top floor position with high "Penthouse Ceilings"
- \* Spacious & sun filled open plan living areas set over 52m2
- \* Fully covered balcony with switch back louvre shutters
- \* Large bedroom area with mirrored built-in wardrobes
- \* Ducted reverse cycle air-conditioning
- \* Gourmet kitchen with stainless steel appliances including gas cooking, rangehood & dishwasher & pull out pantry
- \* Stylish bathroom
- \* Internal laundry with clothes dryer
- \* Secure undercover car space