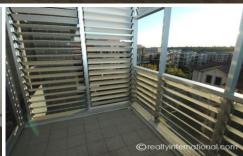

## Property features;

- \* Top floor position with high "Penthouse Ceilings"
- \* Spacious & sun filled open plan living areas set over 52m2
- \* Fully covered balcony with switch back louvre shutters
- \* Large bedroom area with mirrored built-in wardrobes
- \* Ducted reverse cycle air-conditioning
- \* Gourmet kitchen with stainless steel appliances including gas cooking, rangehood & dishwasher & pull out pantry
- \* Stylish bathroom
- \* Internal laundry with clothes dryer
- \* Secure undercover car space