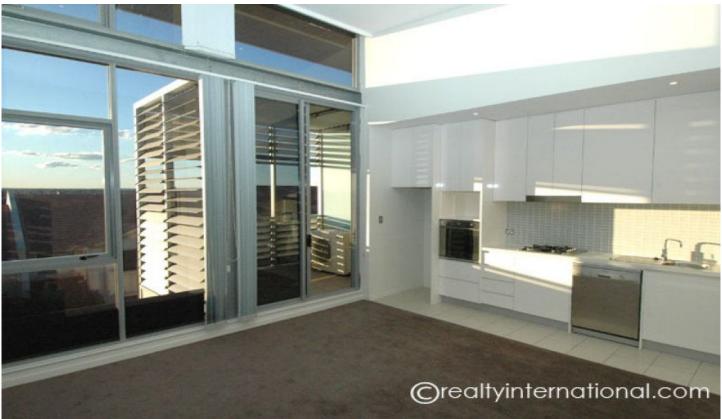

## 306/43 Terry Street ROZELLE NSW

Located in the highly sought after "Atelier" building just 8 years old this stunning & spacious studio apartment has everything on offer.

## Property features;

- \* Top floor position with high "Penthouse Ceilings"
- \* Spacious & sun filled open plan living areas set over 52m2
- \* Fully covered balcony with switch back louvre shutters
- \* Large bedroom area with mirrored built-in wardrobes
- \* Ducted reverse cycle air-conditioning
- \* Gourmet kitchen with stainless steel appliances including gas cooking, rangehood & dishwasher & pull out pantry
- \* Stylish bathroom
- \* Internal laundry with clothes dryer
- \* Secure undercover car space