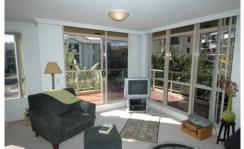

### **Property Features:**

- Spacious separate lounge/dining areas
- Large Northeast facing terrace
- Ideal for the entertainers with water glimpses
- Main bedroom features ensuite, mirrored built-in wardrobes
- Modern appliances with gas cooking + dishwasher
- Internal laundry with dryer
- One undercover security car space.

#### **FURNITURE INCLUDED:**