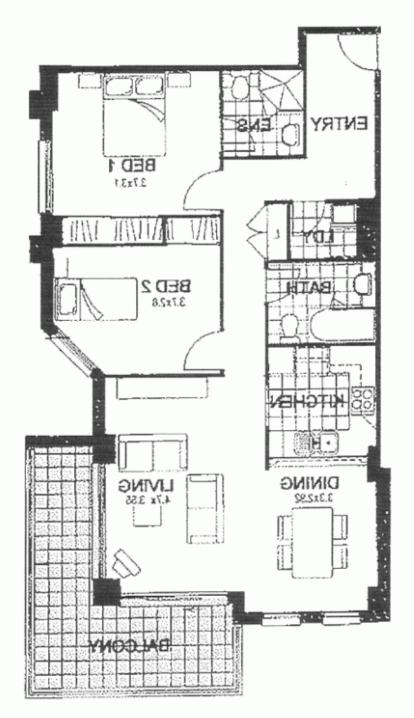

#### Level 2/8 Yara Ave Balmain Shores ROZELLE NSW

PARTLY FURNISHED Modern Two bedroom Apartment in the resort style Balmain Shores with water glimpse

Situated on the 2nd floor this gorgeous 2 bedroom apartment is immaculately presented with quality.

### **Property Features:**

- Spacious separate lounge/dining areas
- Large Northeast facing terrace
- Ideal for the entertainers with water glimpses
- Main bedroom features ensuite, mirrored built-in wardrobes
- Modern appliances with gas cooking + dishwasher
- Internal laundry with dryer
- One undercover security car space.

## 8 YARA AVENUE, ROZELLE

Area:

Total:

106sqm

Internal:

76sqm

Terrace:

12sqm