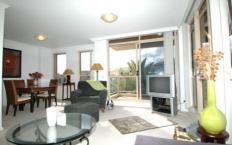

### **Property Features:**

- Spacious separate lounge/dining areas
- Large Northeast facing terrace
- Ideal for the entertainers with water glimpses
- Main bedroom features ensuite, mirrored built-in wardrobes
- Modern appliances with gas cooking + dishwasher
- Internal laundry with dryer
- One undercover security car space.

#### **FURNITURE INCLUDED:**