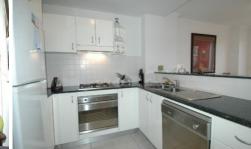

### **Property Features:**

- Spacious separate lounge/dining areas
- Large Northeast facing terrace
- Ideal for the entertainers with water glimpses
- Main bedroom features ensuite, mirrored built-in wardrobes
- Modern appliances with gas cooking + dishwasher
- Internal laundry with dryer
- One undercover security car space.