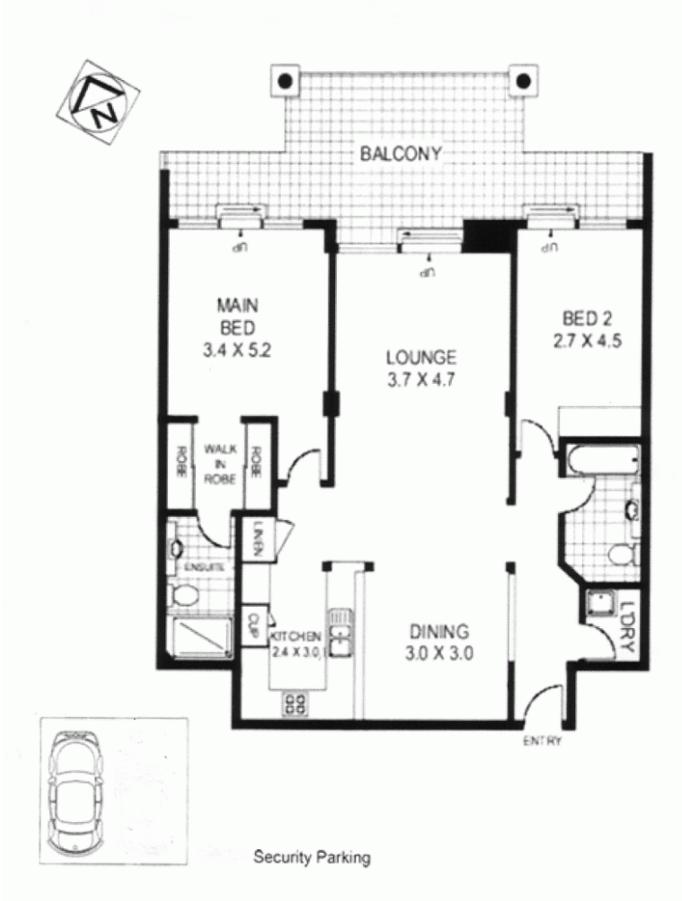

## 201/6 Yara Avenue ROZELLE NSW

Well positioned 2 bedroom apartment offers open plan living with separate dining area. Large North-east facing terrace is perfect for entertaining and relaxation.

**Property Features:** 

- Large North-East facing terrace with leafy lookout
- Spacious separate living and dining area
- Double bedrooms with mirror built-ins
- Main bathroom features bath
- Master bedroom features ensuite and access to balcony

- Designer kitchen with stainless steel appliances which including dishwasher & gas cooking

- Internal laundry with clothes dryer

- One security car space with direct lift access to the apartment

- Access to on site indoor pool, gymnasium, sauna, spa &