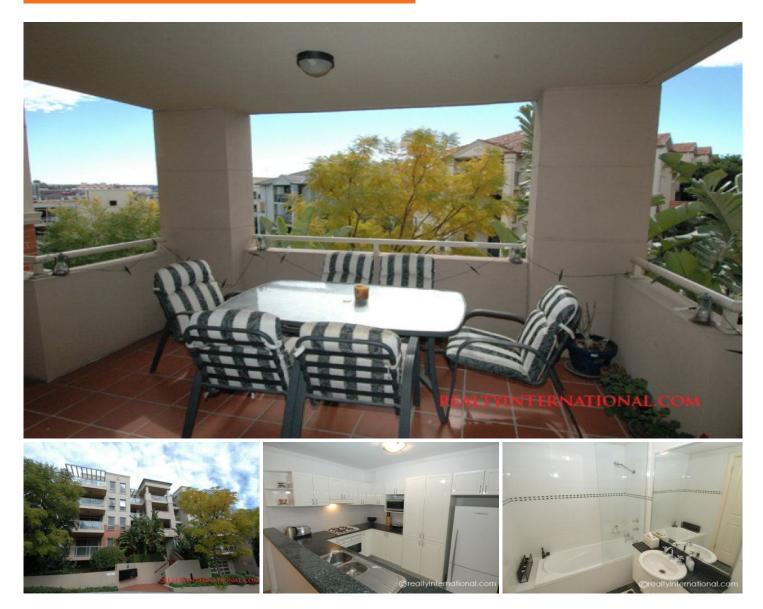

## 201/6 Yara Avenue ROZELLE NSW

Well positioned 2 bedroom apartment offers open plan living with separate dining area. Large North-east facing terrace is perfect for entertaining and relaxation.

**Property Features:** 

- Large North-East facing terrace with leafy lookout
- Spacious separate living and dining area
- Double bedrooms with mirror built-ins
- Main bathroom features bath
- Master bedroom features ensuite and access to balcony

- Designer kitchen with stainless steel appliances which including dishwasher & gas cooking

- Internal laundry with clothes dryer

- One security car space with direct lift access to the apartment

- Access to on site indoor pool, gymnasium, sauna, spa &