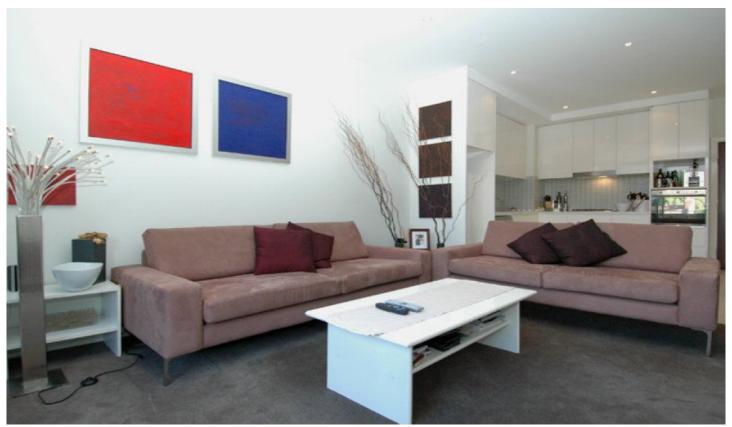

## 201/43 Terry Street ROZELLE NSW

Modern & Trendy One Bedroom Apartment PLUS Study

Atelier, on the Balmain Peninsula, has it all. Inspired architecture with interiors accentuating sunlight & space in one of Sydney's premier locations. Just a stones throw from the city and moments from a stroll along the waterfront.

## Property features include;

- -Spacious living area with access to Terrace (modern grey carpet) Interiors that are subtle and stylish!!
- -Contemporary kitchen with stainless steel European appliances with gas cooking including a dishwasher
- -Exquisite bathroom & internal laundry with dryer
- -Double sized bedroom with mirrored built-in wardrobes
- -Separate Study Area
- -Situated in a security building