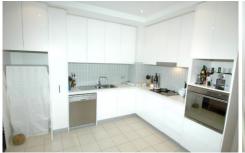

## Property features include;

- -Spacious living area with access to Terrace (modern grey carpet) Interiors that are subtle and stylish!!
- -Contemporary kitchen with stainless steel European appliances with gas cooking including a dishwasher
- -Exquisite bathroom & internal laundry with dryer
- -Double sized bedroom with mirrored built-in wardrobes
- -Separate Study Area
- -Situated in a security building