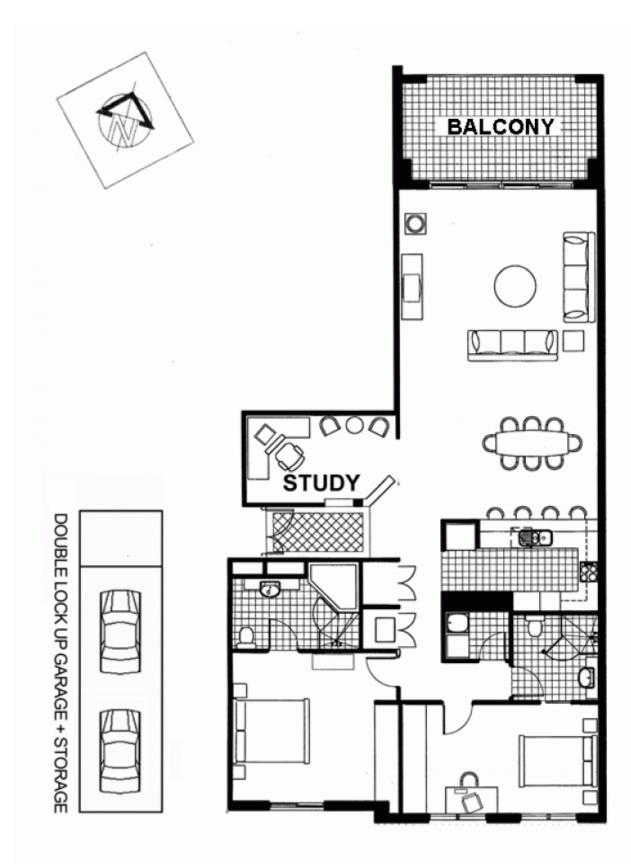

## **Property Features:**

- \* Large outdoor entertaining terrace (North Facing)
- \* Panoramic views of tranquil waters & landscaped gardens
- \* A living room of grand proportions and an open plan separate dining room or study
- \* Master bedroom features ensuite and mirrored built-in wardrobes
- \* Large second bedroom with mirrored built-in wardrobe

2 🛤 2 🚔 2 🚘

Price : \$950 per week View : https://www.balmainrealty.com/1P0516

Bronte Brown (02) 9818 8888

Every precaution has been made to establish the accuracy of the included information, but does not constitute and representation by the vendor or agent. Prospective purchasers should make their own enquiries to verify the information contained in this document. Refer to contract of sale for actual inclusions.