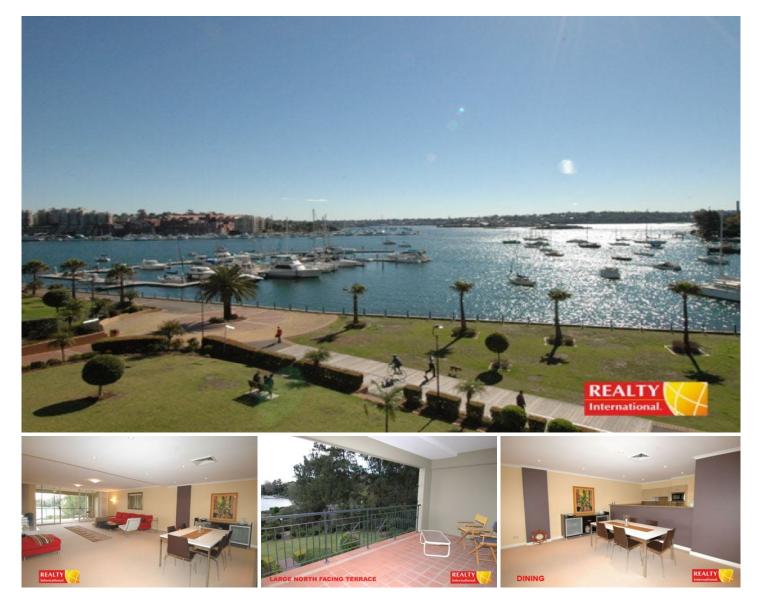

## 126/5 Wulumay Close ROZELLE NSW

This immaculate oversized luxury two bedroom plus study apartment is located in "ESPLANADES' of Balmain Cove development.

Positioned on the absolute waterfront overlooking the peaceful waters of Iron Cove toward Snapper & Spectacle Islands with a sun drenched due north aspect this stunning 2 bedroom apartment is truly breathtaking.

## **Property Features:**

- \* Large outdoor entertaining terrace (North Facing)
- \* Panoramic views of tranquil waters & landscaped gardens
- \* A living room of grand proportions and an open plan separate dining room or study
- \* Master bedroom features ensuite and mirrored built-in wardrobes
- \* Large second bedroom with mirrored built-in wardrobe