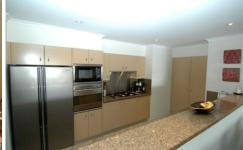

## Property features:

- \* Extra large open plan living area with timber floors
- \* Harbour views with tropical leafy outlook
- \* Ducted reverse cycle air-conditioning throughout the apartment
- \* Gourmet kitchen features solid granite bench-tops, stainless appliances, gas cooking and ample pantry space
- \* Master bedroom features marbled en-suite with separate shower & spa bath. Also walk-in robe
- \* Internal laundry with dryer
- \* Double lock up garage with remote controls
- \* Located in the prized "Balmain Cove" water front development offering resort style swimming pools, fully