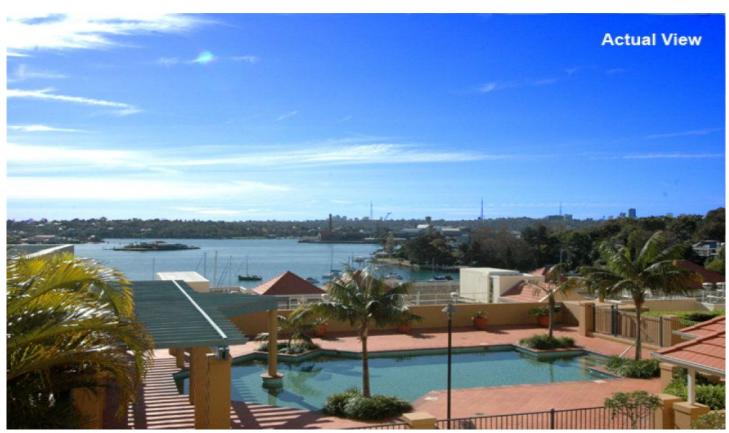

## 67/3 Wulumay Close Balmain Cove ROZELLE NSW

This spacious 3 bedroom apartment offers an airy open plan living area that extends effortlessly onto a spacious north facing balcony which overlooks the tranquil harbour

## Property features:

- \* Extra large open plan living area with timber floors
- \* Harbour views with tropical leafy outlook
- \* Ducted reverse cycle air-conditioning throughout the apartment
- \* Gourmet kitchen features solid granite bench-tops, stainless appliances, gas cooking and ample pantry space
- \* Master bedroom features marbled en-suite with separate shower & spa bath. Also walk-in robe
- \* Internal laundry with dryer
- \* Double lock up garage with remote controls
- \* Located in the prized "Balmain Cove" water front development offering resort style swimming pools, fully