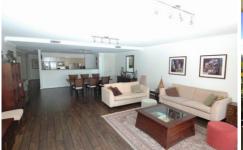

## Property features:

- \* Extra large open plan living area with timber floors
- \* Harbour views with tropical leafy outlook
- \* Ducted reverse cycle air-conditioning throughout the apartment
- \* Gourmet kitchen features solid granite bench-tops, stainless appliances, gas cooking and ample pantry space
- \* Master bedroom features marbled en-suite with separate shower & spa bath. Also walk-in robe
- \* Internal laundry with dryer
- \* Double lock up garage with remote controls
- \* Located in the prized "Balmain Cove" water front development offering resort style swimming pools, fully