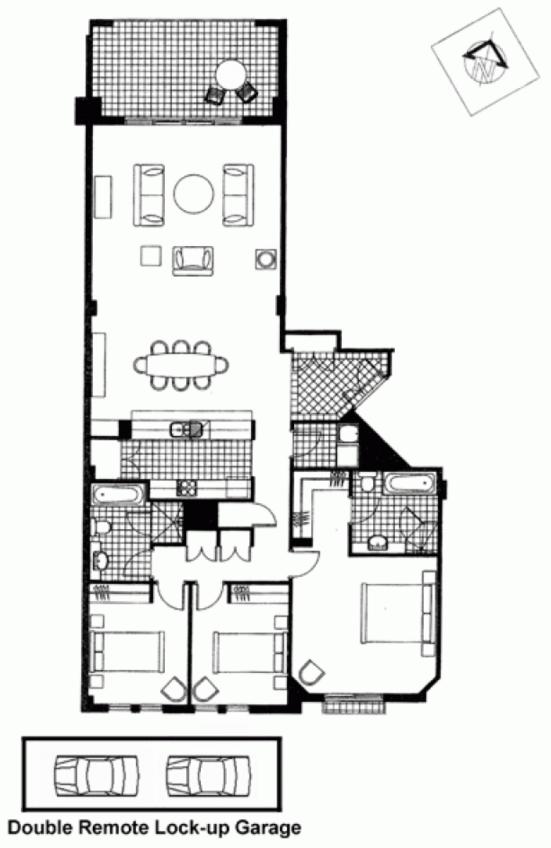

## 67/3 Wulumay Close Balmain Cove ROZELLE NSW

This spacious 3 bedroom apartment offers an airy open plan living area that extends effortlessly onto a spacious north facing balcony which overlooks the tranquil harbour

## Property features:

- \* Extra large open plan living area with timber floors
- \* Harbour views with tropical leafy outlook
- \* Ducted reverse cycle air-conditioning throughout the apartment
- \* Gourmet kitchen features solid granite bench-tops, stainless appliances, gas cooking and ample pantry space
- \* Master bedroom features marbled en-suite with separate shower & spa bath. Also walk-in robe
- \* Internal laundry with dryer
- \* Double lock up garage with remote controls
- \* Located in the prized "Balmain Cove" water front development offering resort style swimming pools, fully