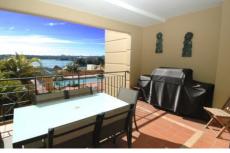

## 67/3 Wulumay Close Balmain Cove ROZELLE NSW

This spacious 3 bedroom apartment offers an airy open plan living area that extends effortlessly onto a spacious north facing balcony which overlooks the tranquil harbour

## Property features:

- \* Extra large open plan living area with timber floors
- \* Harbour views with tropical leafy outlook
- \* Ducted reverse cycle air-conditioning throughout the apartment
- \* Gourmet kitchen features solid granite bench-tops, stainless appliances, gas cooking and ample pantry space
- \* Master bedroom features marbled en-suite with separate shower & spa bath. Also walk-in robe
- \* Internal laundry with dryer
- \* Double lock up garage with remote controls
- \* Located in the prized "Balmain Cove" water front development offering resort style swimming pools, fully