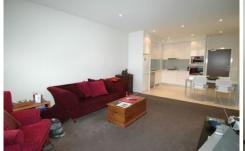

## Property features include;

- -Spacious living area with access to terrace (modern grey carpet) Interiors that are subtle and stylish!! Natural light and fresh air make it a pleasure to live in
- -Sunny north facing terrace (Yara Avenue side)
- -Contemporary kitchen with stainless steel European appliances with gas cooking including a dishwasher
- -Exquisite bathroom & internal laundry with clothes dryer
- -Double sized bedroom with mirrored built-in wardrobes
- -Situated in a security block with 24 hour CCTV cameras
- -Under cover security car space
- -Individual lockable storage cage