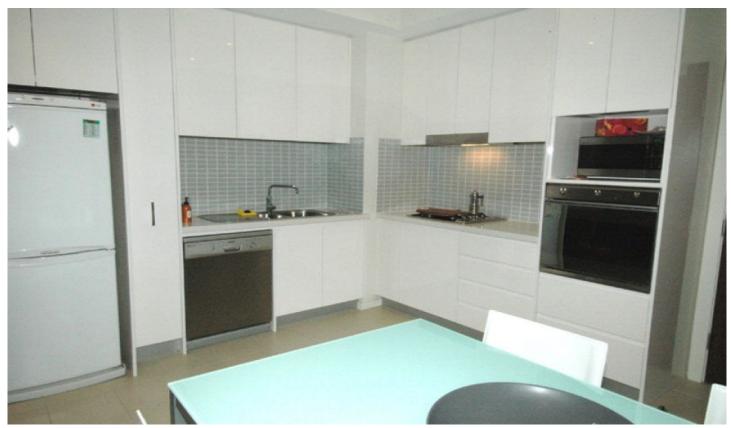

## Property features include;

- -Spacious living area with access to terrace (modern grey carpet) Interiors that are subtle and stylish!! Natural light and fresh air make it a pleasure to live in
- -Sunny north facing terrace (Yara Avenue side)
- -Contemporary kitchen with stainless steel European appliances with gas cooking including a dishwasher
- -Exquisite bathroom & internal laundry with clothes dryer
- -Double sized bedroom with mirrored built-in wardrobes
- -Situated in a security block with 24 hour CCTV cameras
- -Under cover security car space
- -Individual lockable storage cage