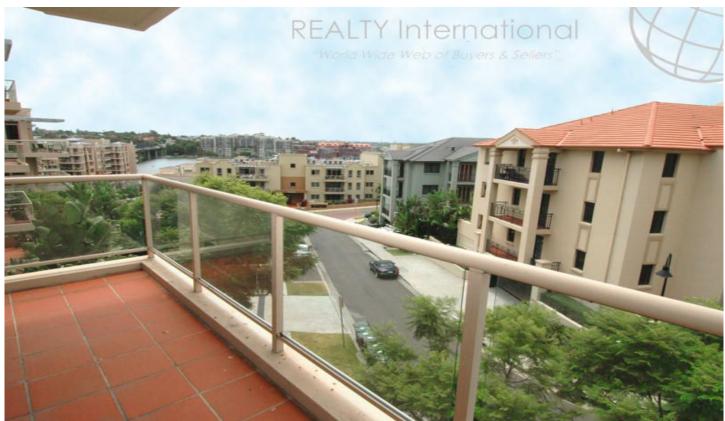

## PROPERTY FEATURES:

- L shaped entertaining terrace with water glimpses
- Sunny lounge area and separate dining area
- Contemporary kitchen with gas cooking & dishwasher
- Master bedroom with ceiling fan, mirrored built-in robe & fully tiled ensuite
- Stylish main bathroom with bath
- 2nd bedroom also with mirrored built-in robe
- Internal laundry with clothes dryer
- Under cover security car space with direct lift access to apartment level