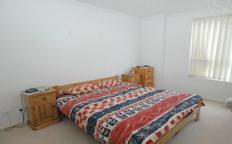

## PROPERTY FEATURES:

- L shaped entertaining terrace with water glimpses
- Sunny lounge area and separate dining area
- Contemporary kitchen with gas cooking & dishwasher
- Master bedroom with ceiling fan, mirrored built-in robe & fully tiled ensuite
- Stylish main bathroom with bath
- 2nd bedroom also with mirrored built-in robe
- Internal laundry with clothes dryer
- Under cover security car space with direct lift access to apartment level