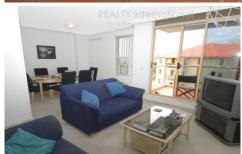

## PROPERTY FEATURES:

- L shaped entertaining terrace with water glimpses
- Sunny lounge area and separate dining area
- Contemporary kitchen with gas cooking & dishwasher
- Master bedroom with ceiling fan, mirrored built-in robe & fully tiled ensuite
- Stylish main bathroom with bath
- 2nd bedroom also with mirrored built-in robe
- Internal laundry with clothes dryer
- Under cover security car space with direct lift access to apartment level