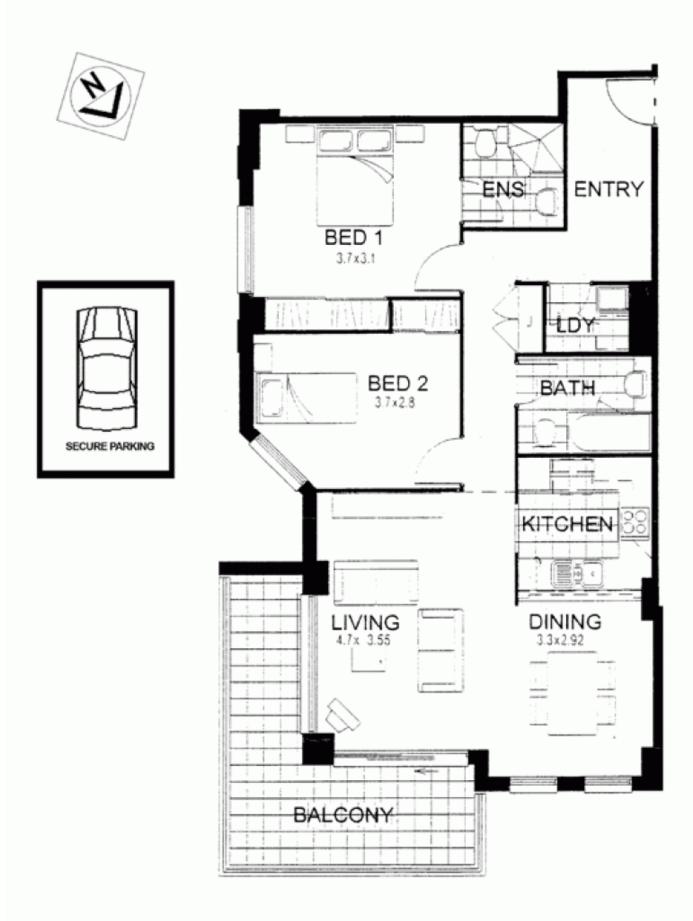

## PROPERTY FEATURES:

- L shaped entertaining terrace with water glimpses
- Sunny lounge area and separate dining area
- Contemporary kitchen with gas cooking & dishwasher
- Master bedroom with ceiling fan, mirrored built-in robe & fully tiled ensuite
- Stylish main bathroom with bath
- 2nd bedroom also with mirrored built-in robe
- Internal laundry with clothes dryer
- Under cover security car space with direct lift access to apartment level