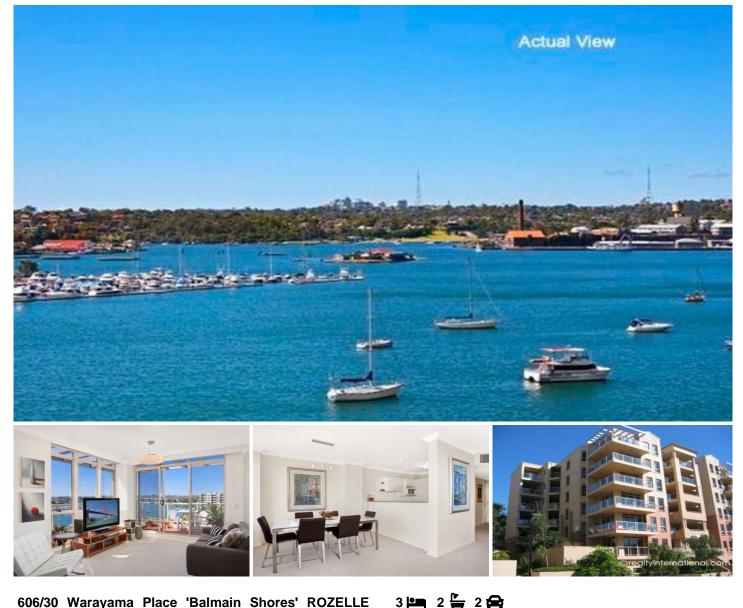

## **BALMAIN**Realty

606/30 Warayama Place 'Balmain Shores' ROZELLE NSW

This top floor 3 bedroom apartment located in the "Balmain Shores" complex features stunning harbour views and features a lovely sun drenched wrap around balcony and is a convenient distance from transport & Darling Street's cafes & restaurants.

## Property features;

- Ducted reverse cycle air-conditioning
- Top floor position (no apartments above)
- Spacious sun filled open plan living with water views
- Large wrap around balcony ideal for the entertainer
- Master bedroom features walk-in wardrobes and ensuite bathroom
- Second & third bedrooms feature built-in wardrobes
- Two secure undercover car spaces (side by side)