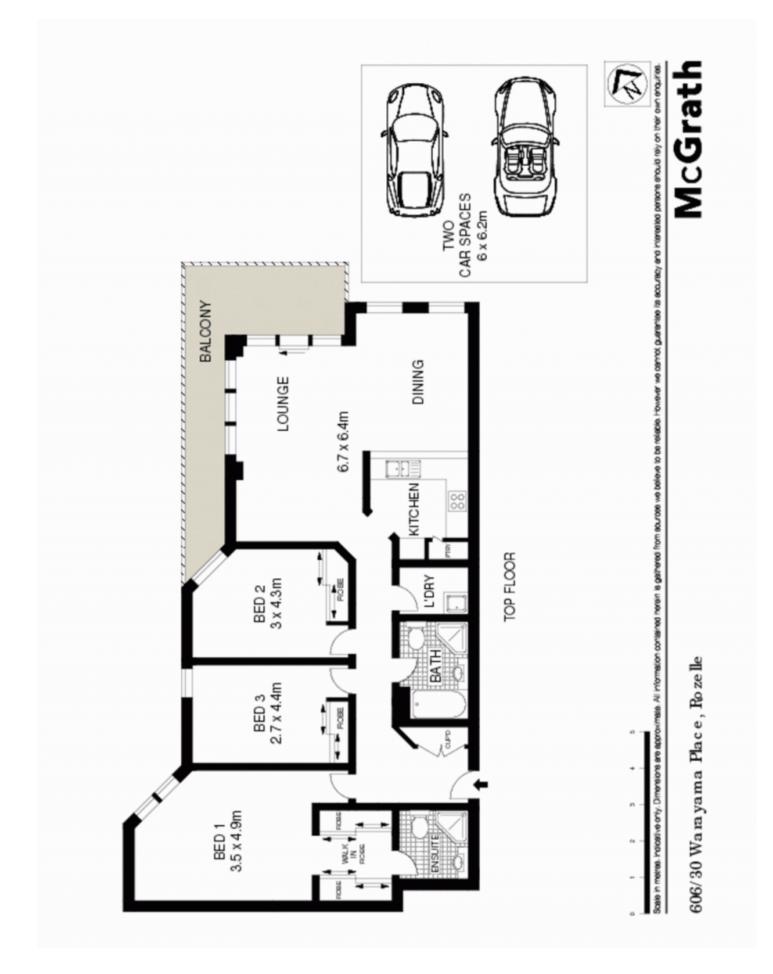

## Property features;

- Ducted reverse cycle air-conditioning
- Top floor position (no apartments above)
- Spacious sun filled open plan living with water views
- Large wrap around balcony ideal for the entertainer
- Master bedroom features walk-in wardrobes and ensuite bathroom
- Second & third bedrooms feature built-in wardrobes
- Two secure undercover car spaces (side by side)