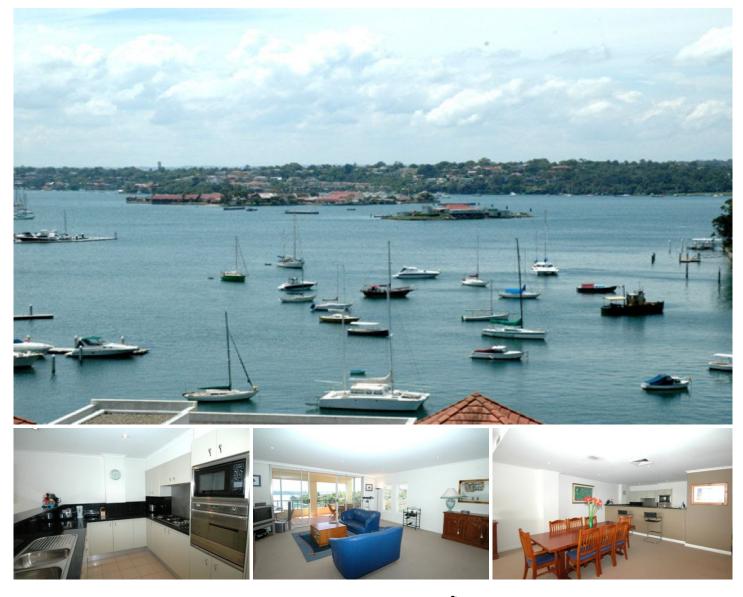

## 159/5 Wulumay Close ROZELLE NSW

North facing apartment with waterviews sitting in "The Escarpments" of popular Balmain Cove.

## Lifestyle offerings include:

Panoramic views of tranquil waters & landscaped gardens Sunny spacious terrace

A living room or grand proportions that flows out to the entertaining terrace. Sun filled with side windows, featuring plantation shutters and holland blinds

Study area/media room off the lounge area with storage Contemporary kitchen with stainless steel European cooking appliances including dishwasher

Master bedroom features mirrored built-in wardrobes with marbled ensuite

Other bedrooms feature built-ins Reverse cycle air conditioning Internal laundry with clothes dryer 3 🛤 2 🚰 2 🚘

Price : \$975 per week View : https://www.balmainrealty.com/1P0544

Bronte Brown (02) 9818 8888