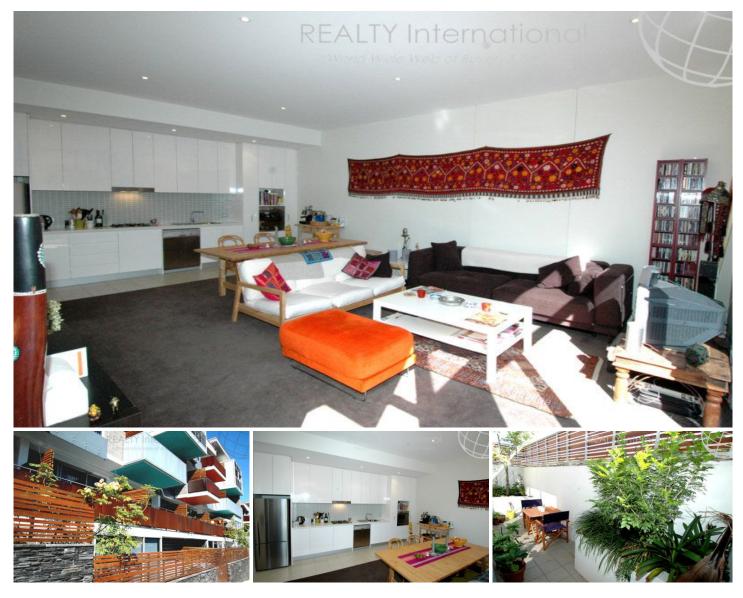

## **BALMAIN**Realty

004/41 Terry Street ROZELLE NSW

This magnificent one bedroom apartment situated on the Balmain Peninsula allows you to enjoy the finer things all being close proximity to Sydney CBS and from the waterfront & "The Bay Run" offering over 8kms of walking and cycling tracks.

Property features;

\* Spacious open plan living area that flow into your own private courtyard

\* Air conditioning in the lounge room

\* Sunny north facing aspect ensures plenty of natural light (Apartment is on the quiet Yara Avenue side of building)

\* Stylish designer kitchen featuring stainless appliances including dishwasher, gas cooking & range hood exhaust

\* Double sized bedroom featuring built-in wardrobes

\* Modern bathroom with polished tiling floor to ceiling