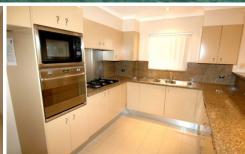

## 58/3 Wulumay Close ROZELLE NSW

Enjoy the spectacular Northerly aspect and many other great features that this apartment has to offer.

Property features include;

- Living area of grand proportions that flows out to the entertaining terrace, sun filled with side windows
- Study area/media room with plenty of storage
- Contemporary kitchen with stainless steel European appliances including dishwasher & gas cooking
- King sized master bedroom features walk through robe to marble ensuite bathroom & direct access onto balcony
- Double size 2nd and 3rd bedroom feature mirrored built-in wardrobes
- Reverse cycle air conditioning
- Internal laundry with clothes dryer
- Exquisite marble bathroom