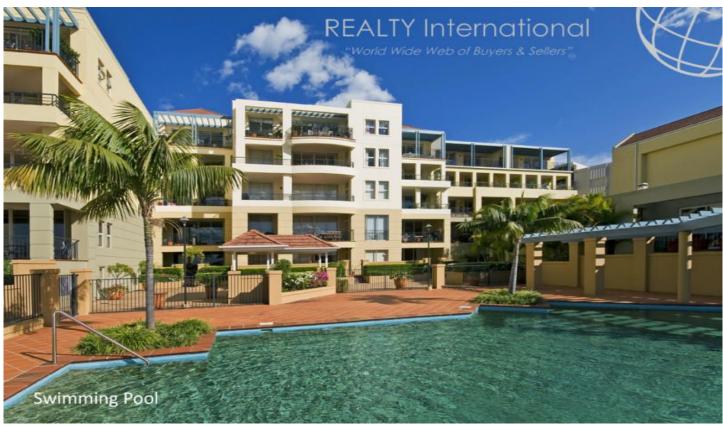

## 58/3 Wulumay Close ROZELLE NSW

Enjoy the spectacular Northerly aspect and many other great features that this apartment has to offer.

Property features include;

- Living area of grand proportions that flows out to the entertaining terrace, sun filled with side windows
- Study area/media room with plenty of storage
- Contemporary kitchen with stainless steel European appliances including dishwasher & gas cooking
- King sized master bedroom features walk through robe to marble ensuite bathroom & direct access onto balcony
- Double size 2nd and 3rd bedroom feature mirrored built-in wardrobes
- Reverse cycle air conditioning
- Internal laundry with clothes dryer
- Exquisite marble bathroom

3 📭 2 ⋤ 2 🖨

Price: \$1,100 per week

View: https://www.balmainrealty.com/1P0550

Bronte Brown (02) 9818 8888