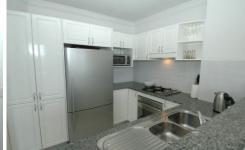

## Property features;

- Ducted reverse cycle air-conditioning
- Top floor position
- Spacious sun filled open plan living with water views
- Balcony ideal for the entertainer
- Master bedroom features wardrobes and ensuite bathroom
- Second room feature built-in wardrobes
- Two secure undercover car spaces (side by side)
- Security building with direct lift access to apartment from