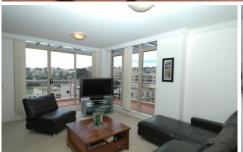

## Property features;

- Ducted reverse cycle air-conditioning
- Top floor position
- Spacious sun filled open plan living with water views
- Balcony ideal for the entertainer
- Master bedroom features wardrobes and ensuite bathroom
- Second room feature built-in wardrobes
- Two secure undercover car spaces (side by side)
- Security building with direct lift access to apartment from