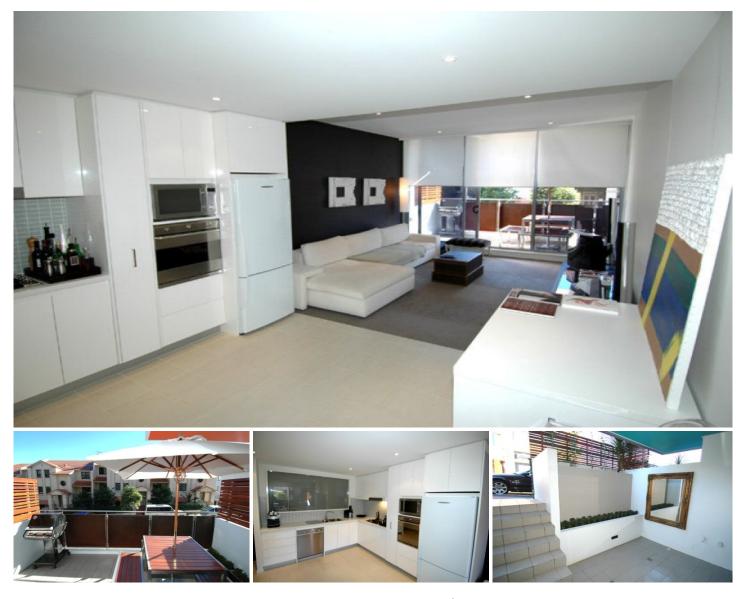

## 103/43 Terry Street ROZELLE NSW

This immaculate & stylish contemporary terrace style apartment situated in the popular "Atelier" building features an additional home office/second bedroom and offers direct street access off a private garden courtyard.

Located just a minutes easy walk to Darling Street's restaurants, cafes & pubs with express public transport just metres from your doorstep taking you into the Sydney CBD in less than 10 minutes this is the perfect address.

Property features include:

- Additional home office / second bedroom featuring retractable wall bed unit, study desk & built-in wardrobes.

- Sun drenched balcony with northerly aspect
- Spacious open plan living / dining

- Modern gourmet kitchen featuring granite benchtops,

**Price :** \$580 per week, AVAILABLE 24TH JULY 2010 **View :** https://www.balmainrealty.com/1P0552

Bronte Brown (02) 9818 8888

Every precaution has been taken to establish the accuracy of the included information, but does not constitute any representation by the vendor or agent. Prospective purchasers should make their own enquiries to verify the information contained in this document. Refer to contract of sale for actual inclusions.