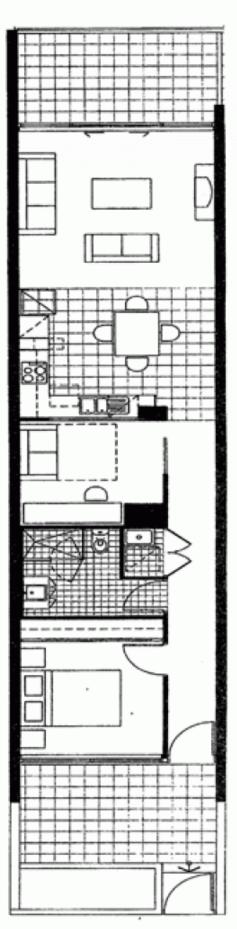

## 103/43 Terry Street ROZELLE NSW

This immaculate & stylish contemporary terrace style apartment situated in the popular "Atelier" building features an additional home office/second bedroom and offers direct street access off a private garden courtyard.

Property features include:

- Additional home office / second bedroom featuring retractable wall bed unit, study desk & built-in wardrobes.

- Sun drenched balcony with northerly aspect
- Spacious open plan living / dining

- Modern gourmet kitchen featuring granite benchtops,

**Price :** \$580 per week, AVAILABLE 24TH JULY 2010 **View :** https://www.balmainrealty.com/1P0552

Bronte Brown (02) 9818 8888

Every precaution has been taken to establish the accuracy of the included information, but does not constitute any representation by the vendor or agent. Prospective purchasers should make their own enquiries to verify the information contained in this document. Refer to contract of sale for actual inclusions.