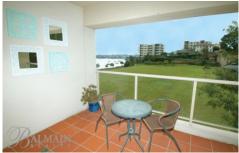

## PROPERTY FEATURES:

- 41sqm internal living space (larger than average studio)
- 9sqm balcony with park and water views
- Separate master bedroom with built in robe
- Fully tiled modern bathroom & separate laundry with clothes dryer
- Modern kitchen with gas cooking & dishwasher
- Security car space with direct lift access to apartment level
- Storage box provided with car space