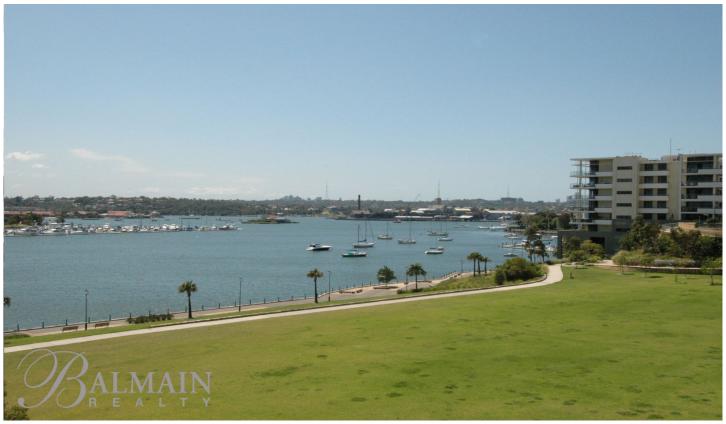

## PROPERTY FEATURES:

- 41sqm internal living space (larger than average studio)
- 9sqm balcony with park and water views
- Separate master bedroom with built in robe
- Fully tiled modern bathroom & separate laundry with clothes dryer
- Modern kitchen with gas cooking & dishwasher
- Security car space with direct lift access to apartment level
- Storage box provided with car space