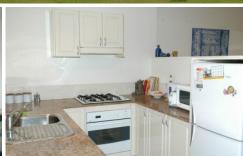

## PROPERTY FEATURES:

- 41sqm internal living space (larger than average studio)
- 9sqm balcony with park and water views
- Separate master bedroom with built in robe
- Fully tiled modern bathroom & separate laundry with clothes dryer
- Modern kitchen with gas cooking & dishwasher
- Security car space with direct lift access to apartment level
- Storage box provided with car space