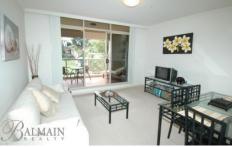

## PROPERTY FEATURES:

- 41sqm internal living space (larger than average studio)
- 9sqm balcony with park and water views
- Separate master bedroom with built in robe
- Fully tiled modern bathroom & separate laundry with clothes dryer
- Modern kitchen with gas cooking & dishwasher
- Security car space with direct lift access to apartment level
- Storage box provided with car space