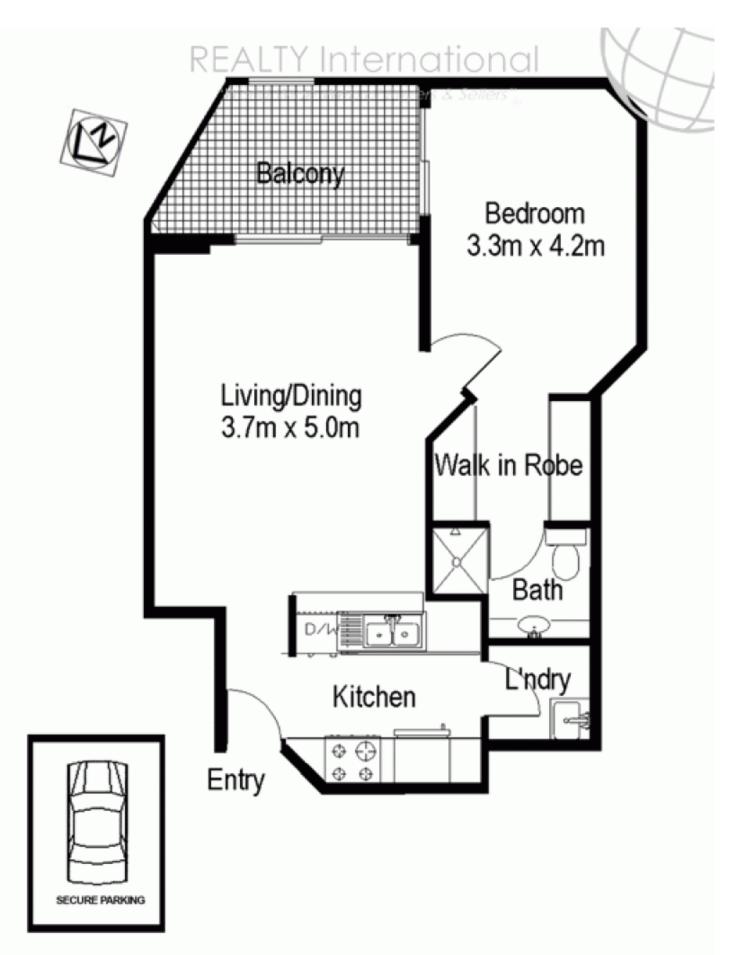

Property features include;

- Spacious open plan living
- Covered balcony for year round entertaining
- Stylish kitchen featuring granite benchtops, large pantry, gas cooktop, rangehood exhaust & dishwasher
- King sized bedroom featuring walk-in wardrobes and direct access onto balcony
- En-suite bathroom
- Internal laundry with clothes dryer
- Undercover security car space
- Security building with intercom & electronic key card