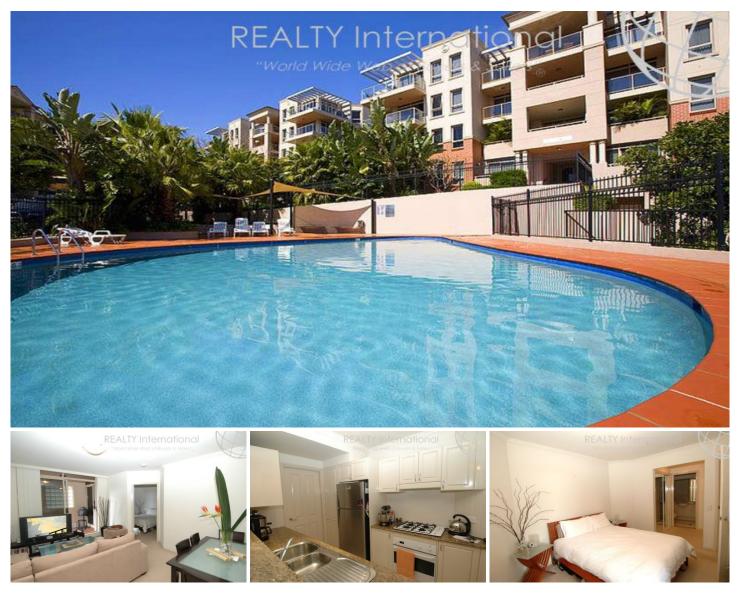

## 203/28 Warayama Place ROZELLE NSW

Situated within the "Balmain Shores" waterfront complex this fabulous one bedroom apartment features light filled open plan living and takes in a lovely sunny north-east aspect.

Property features include;

- Spacious open plan living
- Covered balcony for year round entertaining
- Stylish kitchen featuring granite benchtops, large pantry, gas cooktop, rangehood exhaust & dishwasher
- King sized bedroom featuring walk-in wardrobes and direct access onto balcony
- En-suite bathroom
- Internal laundry with clothes dryer
- Undercover security car space
- Security building with intercom & electronic key card