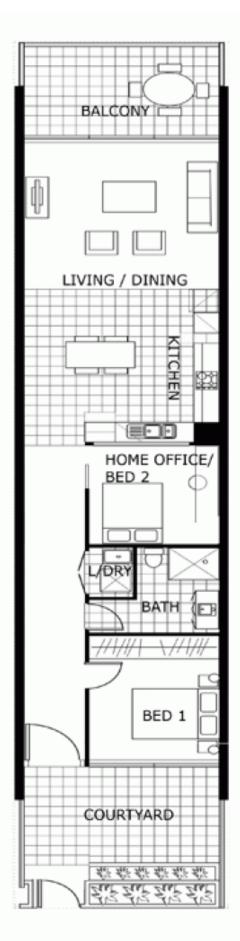

## 108/43 Terry Street ROZELLE NSW

This immaculate & stylish contemporary terrace style apartment situated in the popular "Atelier" building features an additional study/second bedroom and offers direct street access off a private garden courtyard.

- Master bedroom + additional study/ second bedroom (It's that big!!!)
- Sun drenched balcony with northerly aspect
- Spacious open plan living / dining
- Modern gourmet kitchen featuring granite bench tops,