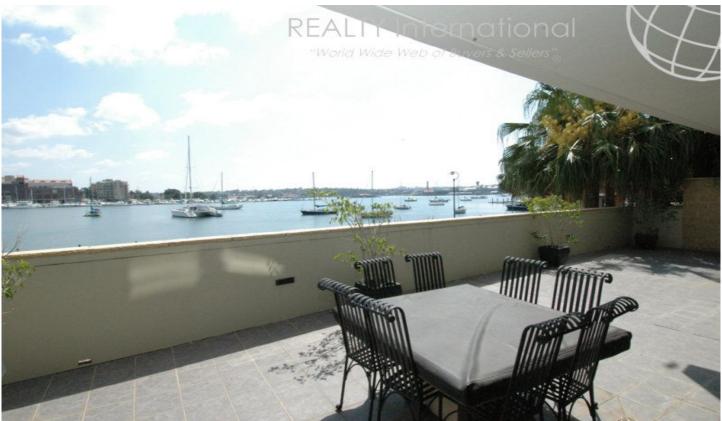

## 101/29 Margaret Street ROZELLE NSW

Realty International is pleased to offer this exquisite apartment spanning over 125 square metres internally & offering an extra large 57 square metre courtyard - you'll never run out of room.

## Apartment features;

- \* Spacious open plan living room which opens out onto your courtyard and offers prime water views of the bay
- \* Gourmet designer kitchen featuring European stainless steel appliances, dishwasher, range hood & gas cooking
- \* Three double sized bedrooms. Master bedroom features walk-in wardrobe & full ensuite bathroom featuring spa bath \* Internal laundry with clothes dryer
- \* Security parking with additional lock up 10 square meter storage cage
- \* Resort facilities including indoor heated lap pool, outdoor