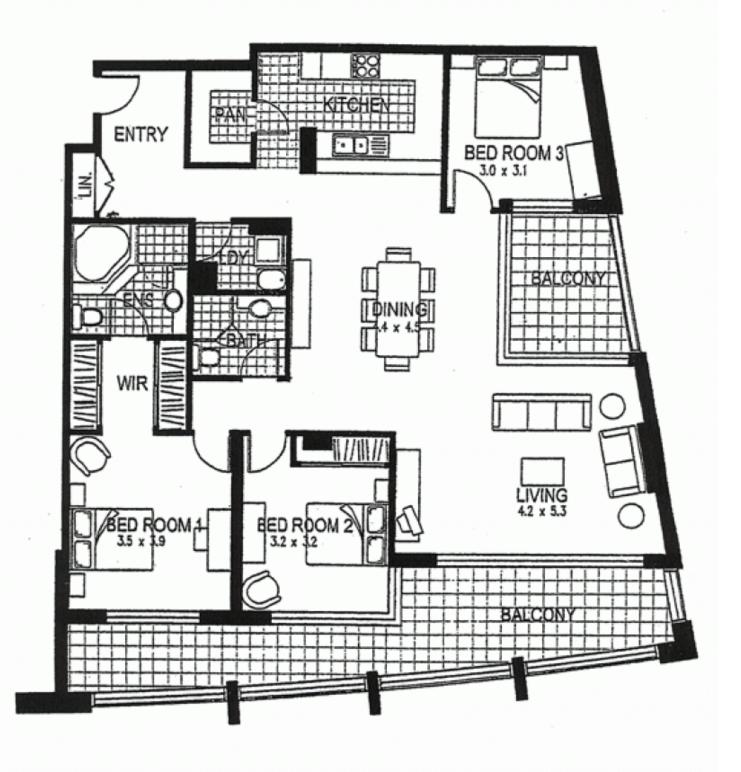

## 101/29 Margaret Street ROZELLE NSW

Realty International is pleased to offer this exquisite apartment spanning over 125 square metres internally & offering an extra large 57 square metre courtyard - you'll never run out of room.

## Apartment features;

- \* Spacious open plan living room which opens out onto your courtyard and offers prime water views of the bay
- \* Gourmet designer kitchen featuring European stainless steel appliances, dishwasher, range hood & gas cooking
- \* Three double sized bedrooms. Master bedroom features walk-in wardrobe & full ensuite bathroom featuring spa bath \* Internal laundry with clothes dryer
- \* Security parking with additional lock up 10 square meter storage cage
- \* Resort facilities including indoor heated lap pool, outdoor