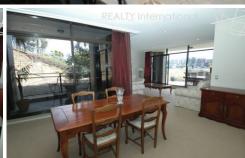

## Apartment features;

- \* Spacious open plan living room which opens out onto your courtyard and offers prime water views of the bay
- \* Gourmet designer kitchen featuring European stainless steel appliances, dishwasher, range hood & gas cooking
- \* Three double sized bedrooms. Master bedroom features walk-in wardrobe & full ensuite bathroom featuring spa bath \* Internal laundry with clothes dryer
- \* Security parking with additional lock up 10 square meter storage cage
- \* Resort facilities including indoor heated lap pool, outdoor