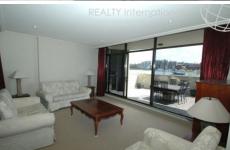

## Apartment features;

- \* Spacious open plan living room which opens out onto your courtyard and offers prime water views of the bay
- \* Gourmet designer kitchen featuring European stainless steel appliances, dishwasher, range hood & gas cooking
- \* Three double sized bedrooms. Master bedroom features walk-in wardrobe & full ensuite bathroom featuring spa bath \* Internal laundry with clothes dryer
- \* Security parking with additional lock up 10 square meter storage cage
- \* Resort facilities including indoor heated lap pool, outdoor