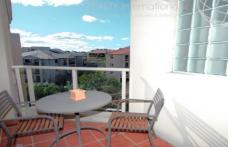

Other property features include;

- Covered balcony for year round entertaining
- Stylish kitchen featuring granite benchtops, gas cook top, rangehood exhaust & dishwasher
- King sized bedroom featuring walk-through wardrobes and direct access onto balcony
- En-suite style bathroom
- Internal laundry with clothes dryer
- Undercover security car space
- Security building with intercom & electronic key card access