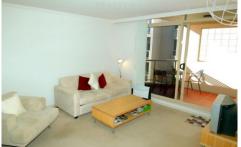

Other property features include;

- Covered balcony for year round entertaining
- Stylish kitchen featuring granite benchtops, gas cook top, rangehood exhaust & dishwasher
- King sized bedroom featuring walk-through wardrobes and direct access onto balcony
- En-suite style bathroom
- Internal laundry with clothes dryer
- Undercover security car space
- Security building with intercom & electronic key card access