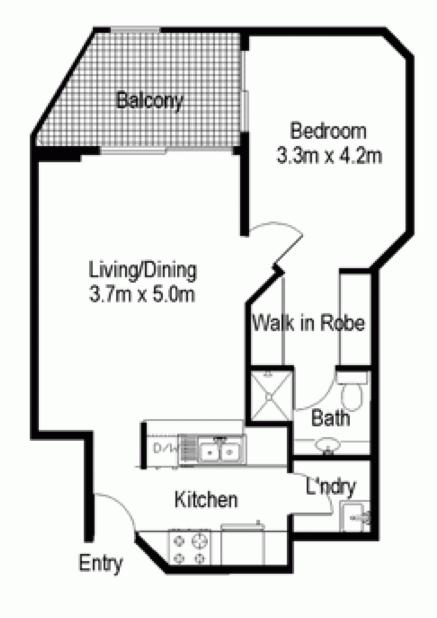

## 403/6 Yara Avenue ROZELLE NSW

Situated within the "Pinnacle" of the Balmain Shores waterfront development is this fabulous one bedroom apartment featuring open plan living and takes in a lovely north-east aspect.

Other property features include;

- Covered balcony for year round entertaining
- Stylish kitchen featuring granite benchtops, gas cook top, rangehood exhaust & dishwasher
- King sized bedroom featuring walk-through wardrobes and direct access onto balcony
- En-suite style bathroom
- Internal laundry with clothes dryer
- Undercover security car space
- Security building with intercom & electronic key card access