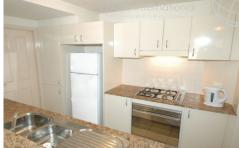

Other property features include;

- Covered balcony for year round entertaining
- Stylish kitchen featuring granite benchtops, gas cook top, rangehood exhaust & dishwasher
- King sized bedroom featuring walk-through wardrobes and direct access onto balcony
- En-suite style bathroom
- Internal laundry with clothes dryer
- Undercover security car space
- Security building with intercom & electronic key card access