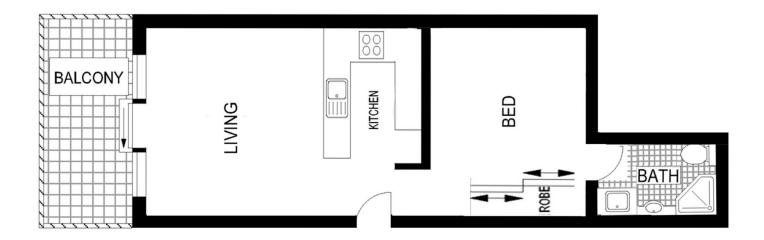

### PROPERTY FEATURES:

- Sunny lounge area opening onto private balcony
- 37sqm of internal living space
- Modern kitchen with gas cooking and dishwasher
- Double sized separate bedroom area with mirrored built-in wardrobe
- Stylish bathroom with quality finishes
- Internal laundry with clothes dryer

Price : \$420 per week

Building Size: 41 sqm

View: https://www.balmainrealty.com/1P0567

Bronte Brown (02) 9818 8888