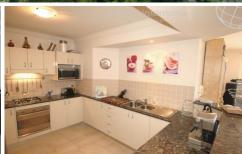

Property features include;

- Large bright open plan living spaces that open directly onto a large wrap around balcony with water views
- Family sized kitchen with granite bench tops, breakfast bar & stainless appliances including gas cook top, oven, range hood & dishwasher