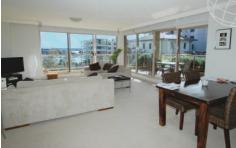

Property features include;

- Large bright open plan living spaces that open directly onto a large wrap around balcony with water views
- Family sized kitchen with granite bench tops, breakfast bar & stainless appliances including gas cook top, oven, range hood & dishwasher