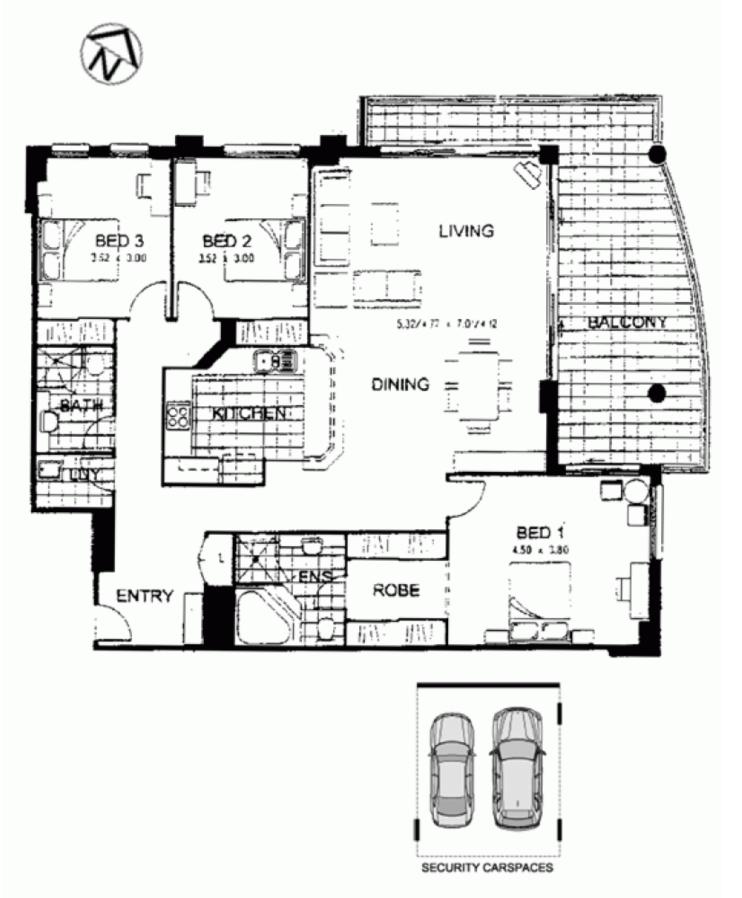

## 106/1 Warayama Place ROZELLE NSW

Freshly Painted Modern 3 Bedroom Apartment with Large Living & Water Views

Superbly positioned apartment in a secluded, highly desirable setting in the popular 'Balmain Shores' waterfront complex just a short stroll from the heart of Rozelle village offering an abundance of cafes, restaurants, boutique shopping with easy access to harbour front parkland, the 'Bay Run' & express public transport.

Property features include;

- Large bright open plan living spaces that open directly onto a large wrap around balcony with water views
- Family sized kitchen with granite bench tops, breakfast bar & stainless appliances including gas cook top, oven, range hood & dishwasher

3 😕 2 🔓 2 😭

Price: \$980 per week

View: https://www.balmainrealty.com/1P0571

Bronte Brown (02) 9818 8888

Every precaution has been taken to establish the accuracy of the included information, but does not constitute any representation by the vendor or agent. Prospective purchasers should make their own enquiries to verify the information contained in this document. Refer to contract of sale for actual inclusions.