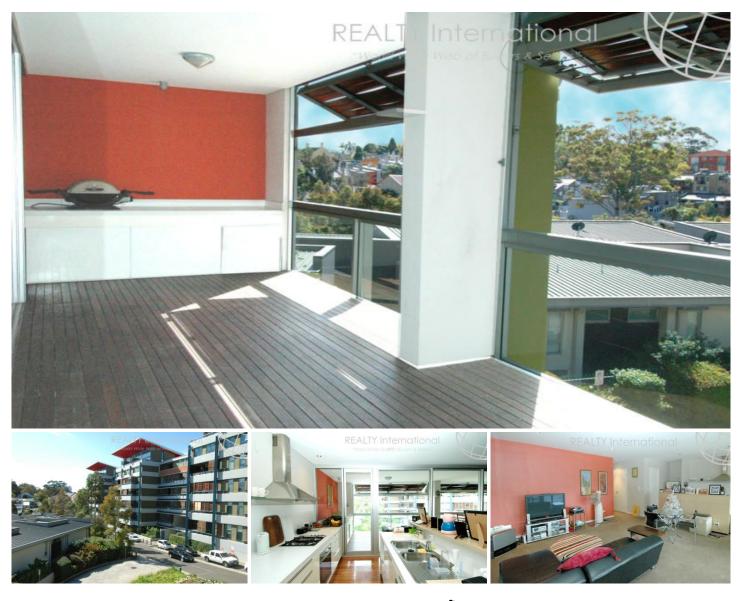

## 58/4 Alexandra Drive CAMPERDOWN NSW

Contemporary and sleek modern designs are the first thing you will notice when you step inside this exquisite apartment.

You simply MUST attend the open home inspection...

## FEATURES INCLUDE:

- Spacious LOGGIA off living area with gas BBQ provisions, ideal for entertaining

- Generous master bedroom offering built in robe & ensuite with full size bath tub

- Second bedroom also offering built in robes, additional fully tiled main bathroom off hallway

- Open plan living area with lounge-dining combined

- European stainless steel kitchen appliances including gas cook top, dishwasher & range hood. Also features walk in pantry

Price : \$695 per week View : https://www.balmainrealty.com/1P0578