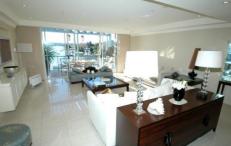

Property features include;

- \* Top floor position
- \* Sunny north aspect
- \* Private entertainers balcony
- \* Stunning un-interrupted harbour views
- \* Double lock-up garage with storage
- \* Modern & elegant interiors featuring marble flooring, low voltage lighting, & plantation shutters
- \* Gourmet kitchen featuring solid granite benchtops, spacious pantry & stainless steel European appliances
- \* Separate internal laundry with clothes dryer