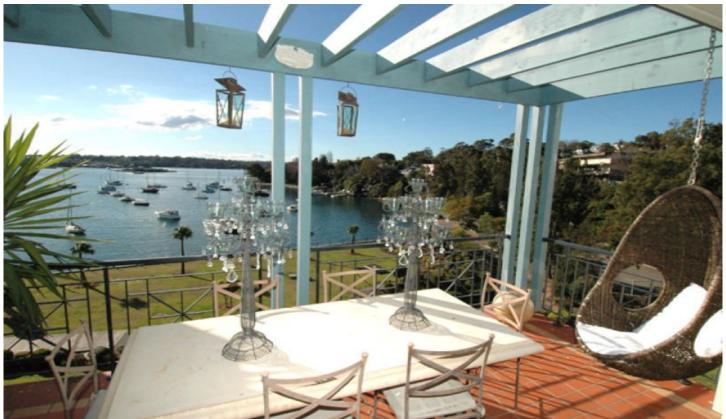

## 120/5 Wulumay Close ROZELLE NSW

Nestled on the direct waterfront of "Balmain Cove" in a secluded setting this spectacular & elegant 3 bedroom apartment takes full advantage of the due North aspect with flowing sunlight & the harbour breeze.

Property features include;

- \* Top floor position
- \* Sunny north aspect
- \* Private entertainers balcony
- \* Stunning un-interrupted harbour views
- \* Double lock-up garage with storage
- \* Modern & elegant interiors featuring marble flooring, low voltage lighting, & plantation shutters
- \* Gourmet kitchen featuring solid granite benchtops, spacious pantry & stainless steel European appliances
- \* Separate internal laundry with clothes dryer