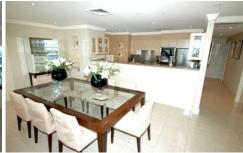

Property features include;

- \* Top floor position
- \* Sunny north aspect
- \* Private entertainers balcony
- \* Stunning un-interrupted harbour views
- \* Double lock-up garage with storage
- \* Modern & elegant interiors featuring marble flooring, low voltage lighting, & plantation shutters
- \* Gourmet kitchen featuring solid granite benchtops, spacious pantry & stainless steel European appliances
- \* Separate internal laundry with clothes dryer