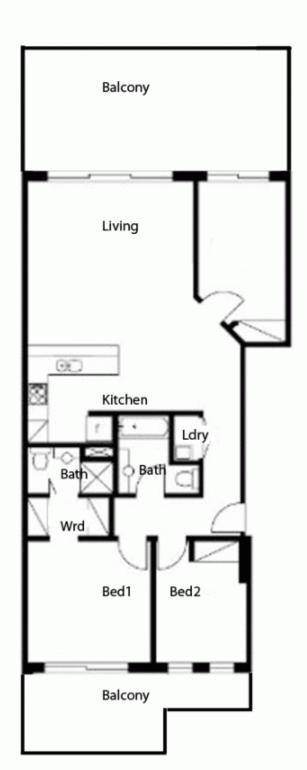

#### 22/1 Wulumay Close ROZELLE NSW

Renovated two bedroom apartment situated in the popular Balmain Cove "Poolsides" waterfront complex.

#### Apartment features;

- Polished timber floors throughout living (bedrooms have carpet)
- Fluid and open plan living area which opens out onto tiled entertaining terrace with water and district views
- Modern kitchen with breakfast bar, gas cooking, dishwasher & microwave
- Master bedroom with walk in wardrobe, ensuite bathroom & separate balcony
- Fully tiled main bathroom with shower & bath
- Reverse cycle air conditioning throughout
- Internal laundry with clothes dryer & washing machine
- Lock up garage plus storage cage facility