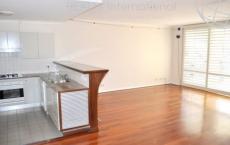

#### Apartment features;

- Polished timber floors throughout living (bedrooms have carpet)
- Fluid and open plan living area which opens out onto tiled entertaining terrace with water and district views
- Modern kitchen with breakfast bar, gas cooking, dishwasher & microwave
- Master bedroom with walk in wardrobe, ensuite bathroom & separate balcony
- Fully tiled main bathroom with shower & bath
- Reverse cycle air conditioning throughout
- Internal laundry with clothes dryer & washing machine
- Lock up garage plus storage cage facility