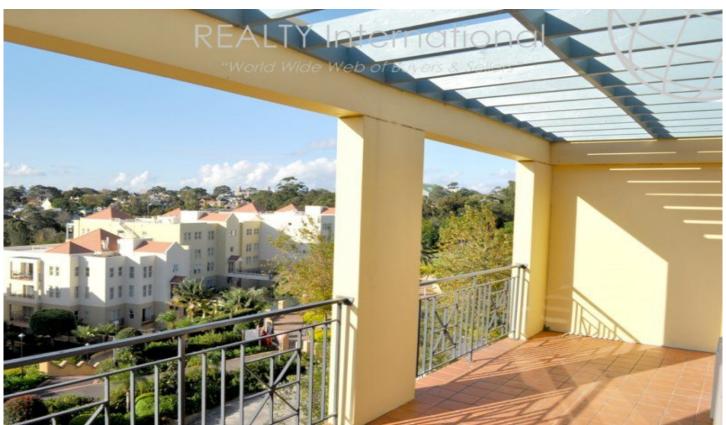

#### Apartment features;

- Polished timber floors throughout living (bedrooms have carpet)
- Fluid and open plan living area which opens out onto tiled entertaining terrace with water and district views
- Modern kitchen with breakfast bar, gas cooking, dishwasher & microwave
- Master bedroom with walk in wardrobe, ensuite bathroom & separate balcony
- Fully tiled main bathroom with shower & bath
- Reverse cycle air conditioning throughout
- Internal laundry with clothes dryer & washing machine
- Lock up garage plus storage cage facility