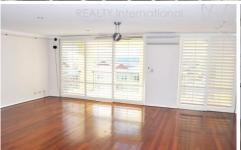

#### Apartment features;

- Polished timber floors throughout living (bedrooms have carpet)
- Fluid and open plan living area which opens out onto tiled entertaining terrace with water and district views
- Modern kitchen with breakfast bar, gas cooking, dishwasher & microwave
- Master bedroom with walk in wardrobe, ensuite bathroom & separate balcony
- Fully tiled main bathroom with shower & bath
- Reverse cycle air conditioning throughout
- Internal laundry with clothes dryer & washing machine
- Lock up garage plus storage cage facility