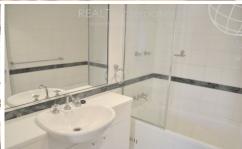

#### Apartment features;

- Polished timber floors throughout living (bedrooms have carpet)
- Fluid and open plan living area which opens out onto tiled entertaining terrace with water and district views
- Modern kitchen with breakfast bar, gas cooking, dishwasher & microwave
- Master bedroom with walk in wardrobe, ensuite bathroom & separate balcony
- Fully tiled main bathroom with shower & bath
- Reverse cycle air conditioning throughout
- Internal laundry with clothes dryer & washing machine
- Lock up garage plus storage cage facility