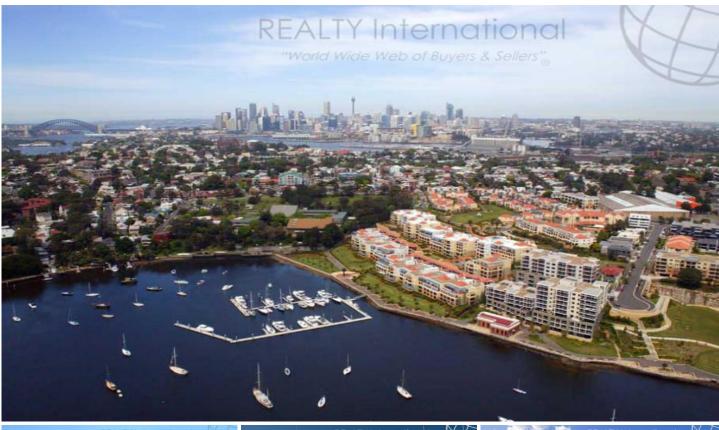

## 2 Balmain Cove Marina ROZELLE NSW

Do you need a safe & secure environment to moor your boat???

Have you considered "Balmain Cove" Marina?

- Current berth available is 12 metre berth that will accommodate up to a 40 foot vessel

- Available EXCLUSIVELY to "Balmain Cove" Residents (owners or tenants)

- Gate Security, Power, Lighting, Water, Sewer Pump out facility

- Hurry don't miss out in this rare opportunity

For further details contact REALTY INTERNATIONAL on (02) 9818 8000 or;