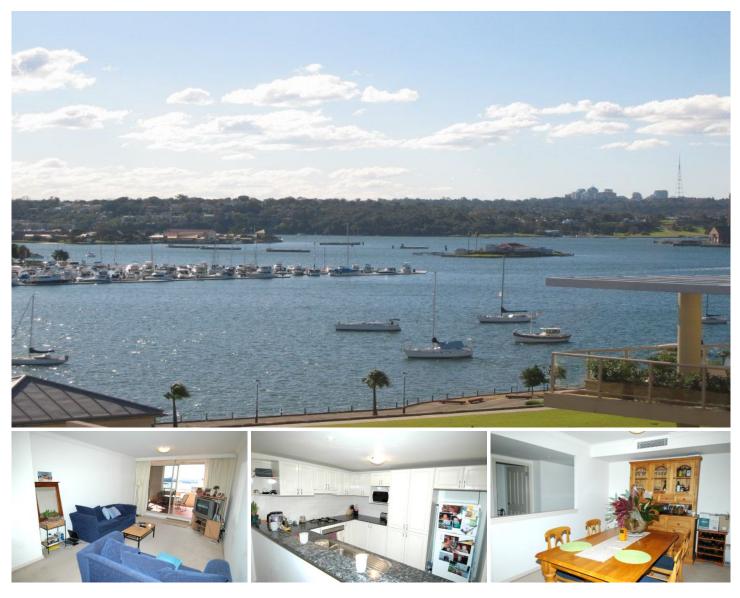

## 401/30 Warayama Place ROZELLE NSW

One of the most popular two bedroom floor plans in the prestige Balmain Shores development. Wake up every morning to fantastic water views and enjoy the lifestyle.

Apartment features;

- Generous living area which opens out onto tiled balcony
- Separate dining with breakfast bar
- Modern granite kitchen with gas cooking & dishwasher
- Master bedroom with walk through robe
- Fully tiled ensuite bathroom off master

- Second bedroom also features built in wardrobe and it's own access to balcony

- Fully tiled main bathroom with bath tub
- Internal laundry with clothes dryer

- Two undercover security car spaces with direct lift access to the apartment level