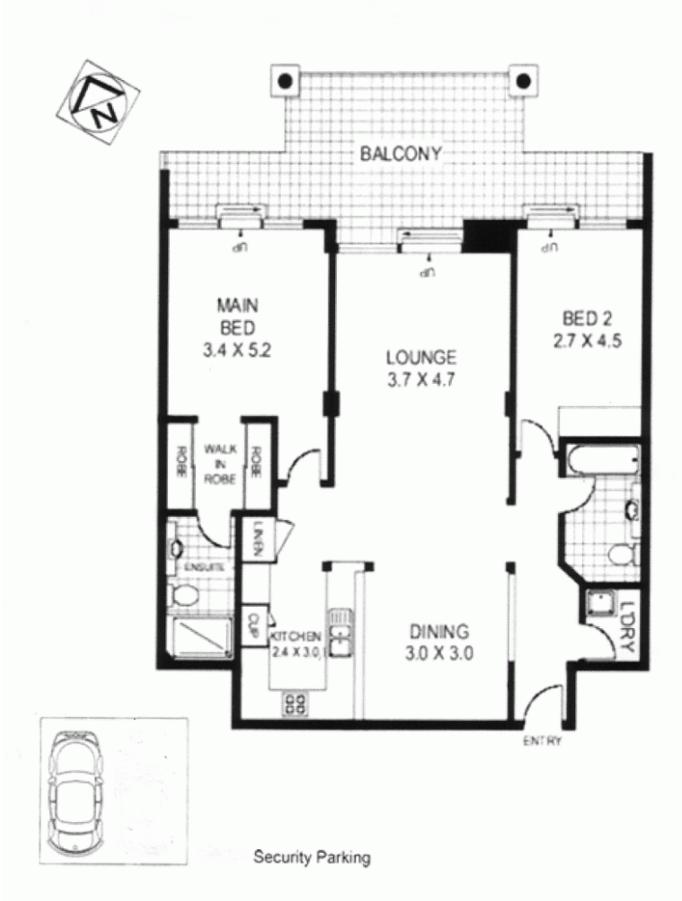

## 401/30 Warayama Place ROZELLE NSW

One of the most popular two bedroom floor plans in the prestige Balmain Shores development. Wake up every morning to fantastic water views and enjoy the lifestyle.

Apartment features;

- Generous living area which opens out onto tiled balcony
- Separate dining with breakfast bar
- Modern granite kitchen with gas cooking & dishwasher
- Master bedroom with walk through robe
- Fully tiled ensuite bathroom off master

- Second bedroom also features built in wardrobe and it's own access to balcony

- Fully tiled main bathroom with bath tub
- Internal laundry with clothes dryer

- Two undercover security car spaces with direct lift access to the apartment level