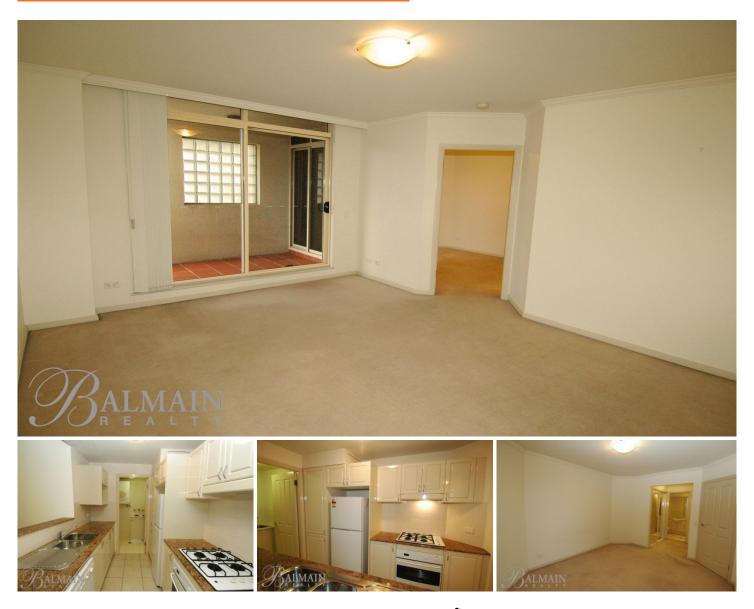

## **PROPERTY FEATURES:**

- Open plan living leading onto private balcony

- North-east balcony with elevated views across Balmain Shores

- Bedroom with mirrored walk-in wardrobe

- Modern kitchen with gas stove top, rangehood & dishwasher

- Stylish bathroom with quality appointments
- Separate internal laundry with clothes dryer

- Secure undercover parking with direct lift access to apartment

## LIFESTYLE FEATURES:

Access to the Balmain Shores facilities including indoor lap pool, outdoor plunge pool, gymnasium, spa & sauna
Approx 3.8km from the QVB in the Sydney CBD with express buses to the city from Victoria Road