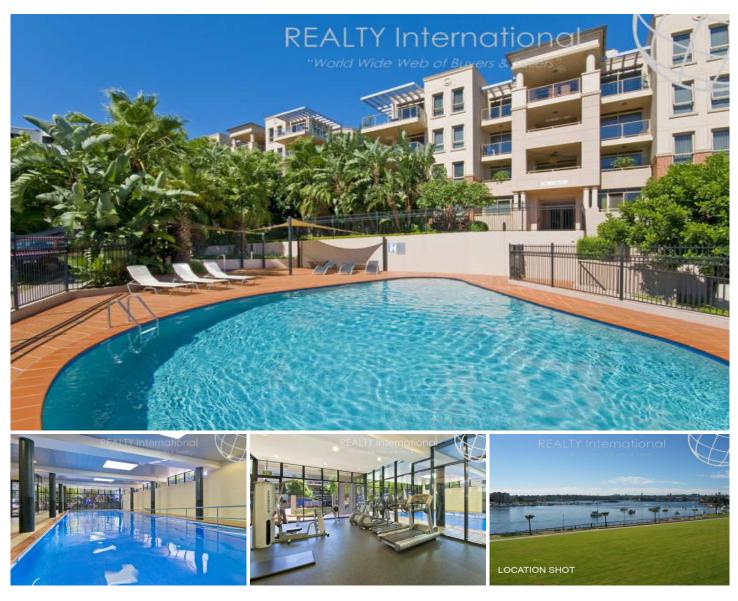

## 306/7 Warayama Place ROZELLE NSW

Executive apartment with comfortable floor plan situated in the popular Balmain Shores waterfront development

## **PROPERTY FEATURES:**

-Combined open plan lounge/dining area

- Living area opens out onto large tiled balcony

- Generous master bedroom with mirrored built in -wardrobe

- Balcony looks out across leafy lane and outdoor swimming pool