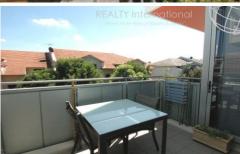

## Property features;

- \* Mid floor position with sunny balcony which faces Yara Avenue
- \* Spacious open plan living area
- \* Large master bedroom with mirrored built-in wardrobes
- \* Additional study area, perfect for your home computer set up
- \* Gourmet kitchen including gas cooking, range hood, dishwasher & pull out pantry
- \* Stylish appointed bathroom
- \* Internal laundry with clothes dryer
- \* Secure undercover car space with direct lift access to