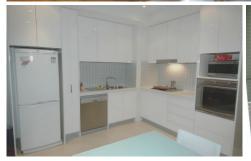

## Property features;

- \* Mid floor position with sunny balcony which faces Yara Avenue
- \* Spacious open plan living area
- \* Large master bedroom with mirrored built-in wardrobes
- \* Additional study area, perfect for your home computer set up
- \* Gourmet kitchen including gas cooking, range hood, dishwasher & pull out pantry
- \* Stylish appointed bathroom
- \* Internal laundry with clothes dryer
- \* Secure undercover car space with direct lift access to