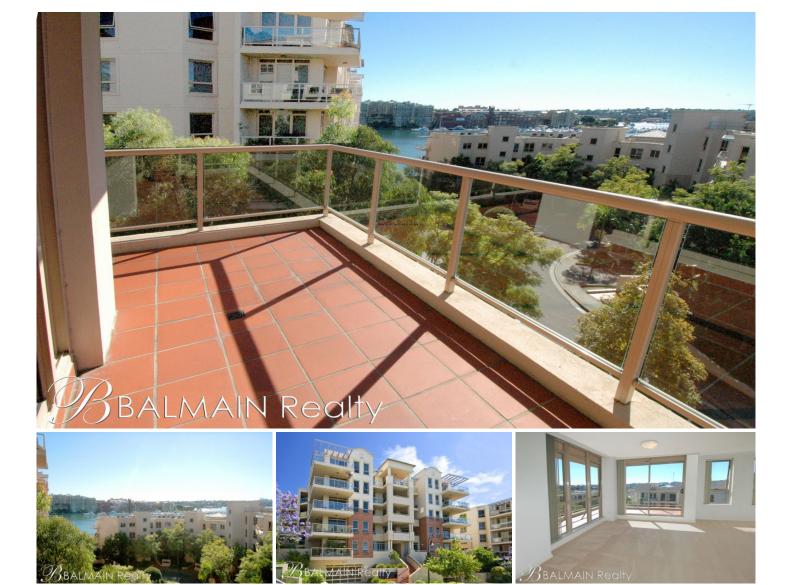

## Level 3/28 Warayama Place Rozelle NSW

## **PROPERTY FEATURES:**

- Bright open plan living/dining areas opening onto terrace
- Large wrap around balcony with some water views
- Contemporary kitchen with gas cooking & dishwasher
- Queen size master bedroom with built in wardrobe
- Double size second bedroom also with built in wardrobe
- Modern fully tiled main bathroom with bath
- Internal laundry with clothes dryer
- Split system air conditioning in living area

- 2 security car spaces with direct lift access to apartment level

## LIFESTYLE FEATURES:

Access to the Balmain Shores facilities including indoor lap pool, outdoor plunge pool, gymnasium, spa & sauna
Approx 3.8km from the QVB in the Sydney CBD with express buses to the city from Victoria Road 2 🎮 1 🚔 2 🚘