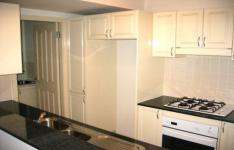

## Apartment features;

- -Well appointed master bedroom with walk through wardrobe & access to balcony
- -Combined living area also steps out onto your own tiled balcony area
- -Granite kitchen with gas cooking and dishwasher
- -Fully tiled and stylish bathroom
- -Internal laundry with clothes dryer
- -One undercover security car space with direct lift access to your apartment level
- -Security intercom system