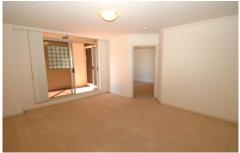

## Apartment features;

- -Well appointed master bedroom with walk through wardrobe & access to balcony
- -Combined living area also steps out onto your own tiled balcony area
- -Granite kitchen with gas cooking and dishwasher
- -Fully tiled and stylish bathroom
- -Internal laundry with clothes dryer
- -One undercover security car space with direct lift access to your apartment level
- -Security intercom system