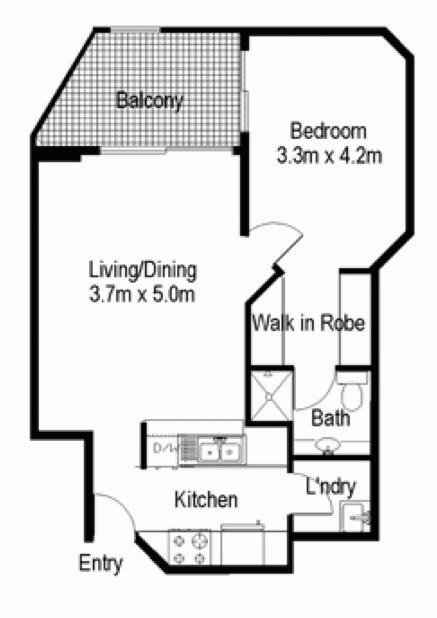

## 403/32 Warayama Place ROZELLE NSW

Superb one bedroom apartment located mid level of "The Anchorage" complex within the popular Balmain Shores development.

## Apartment features;

- -Well appointed master bedroom with walk through wardrobe & access to balcony
- -Combined living area also steps out onto your own tiled balcony area
- -Granite kitchen with gas cooking and dishwasher
- -Fully tiled and stylish bathroom
- -Internal laundry with clothes dryer
- -One undercover security car space with direct lift access to your apartment level
- -Security intercom system