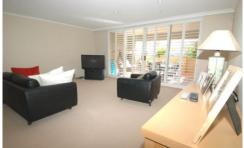

As an added bonus you will enjoy all these luxuries...

- -Open plan living area which opens out onto a front courtyard area
- -Huge outdoor terrace area at rear of the apartment which is perfect for entertaining your guests
- -Double sized bedrooms with built in wardrobes to all
- -Main bedroom features walk-in wardrobe and marbled ensuite with separate shower and spa bath
- -Contemporary kitchen with European stainless steel appliances including dishwasher, gas cooking & microwave -Additional marbled bathroom also features bath