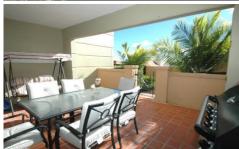

As an added bonus you will enjoy all these luxuries...

- -Open plan living area which opens out onto a front courtyard area
- -Huge outdoor terrace area at rear of the apartment which is perfect for entertaining your guests
- -Double sized bedrooms with built in wardrobes to all
- -Main bedroom features walk-in wardrobe and marbled ensuite with separate shower and spa bath
- -Contemporary kitchen with European stainless steel appliances including dishwasher, gas cooking & microwave -Additional marbled bathroom also features bath