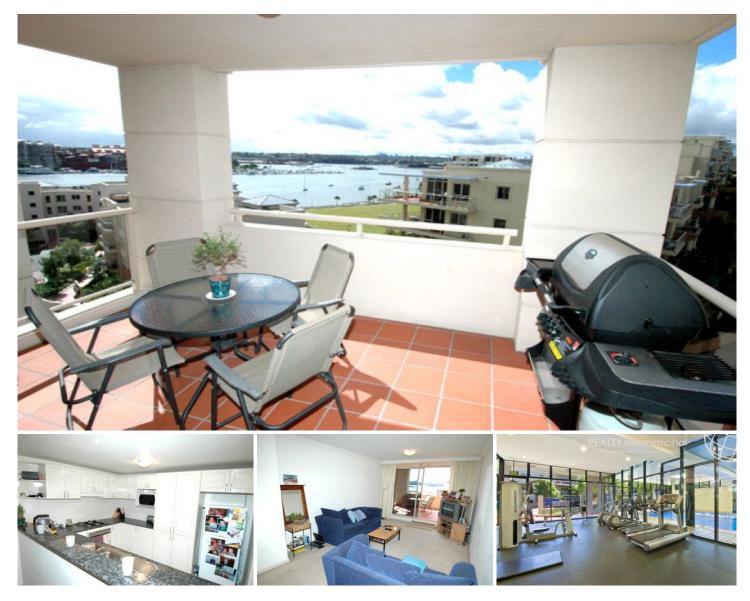

## **BALMAIN**Realty

401/26 Warayama Place ROZELLE NSW

Enjoy living in your new premium Balmain Shores address and relax as you take in the water views from your own private balcony

-Two queen sized rooms with mirrored built in wardrobes and access to tiled balcony area with water views

-Spacious living space with separate lounge and dining which also steps out onto tiled balcony

-Stylish appointed kitchen with granite bench tops & stainless steel appliances including gas cooking, oven, range hood & dishwasher

-Two fully tiled bathrooms (including ensuite)

-Split system air-conditioning

-One security car space with direct lift access to apartment level + security intercom access

-Internal laundry with clothes dryer