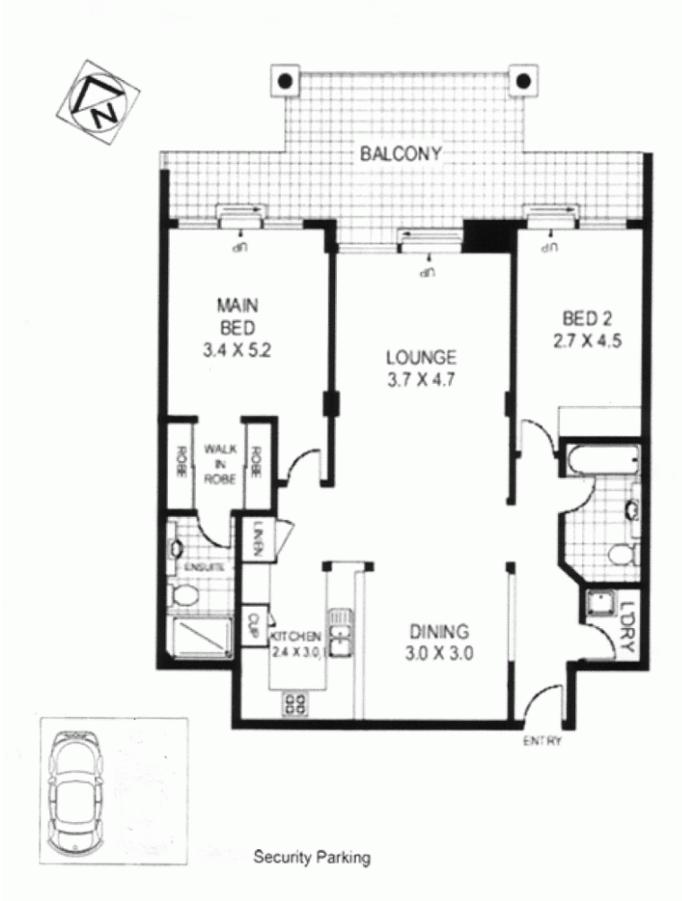

## **BALMAIN**Realty

401/26 Warayama Place ROZELLE NSW

Enjoy living in your new premium Balmain Shores address and relax as you take in the water views from your own private balcony

-Two queen sized rooms with mirrored built in wardrobes and access to tiled balcony area with water views

-Spacious living space with separate lounge and dining which also steps out onto tiled balcony

-Stylish appointed kitchen with granite bench tops & stainless steel appliances including gas cooking, oven, range hood & dishwasher

-Two fully tiled bathrooms (including ensuite)

-Split system air-conditioning

-One security car space with direct lift access to apartment level + security intercom access

-Internal laundry with clothes dryer