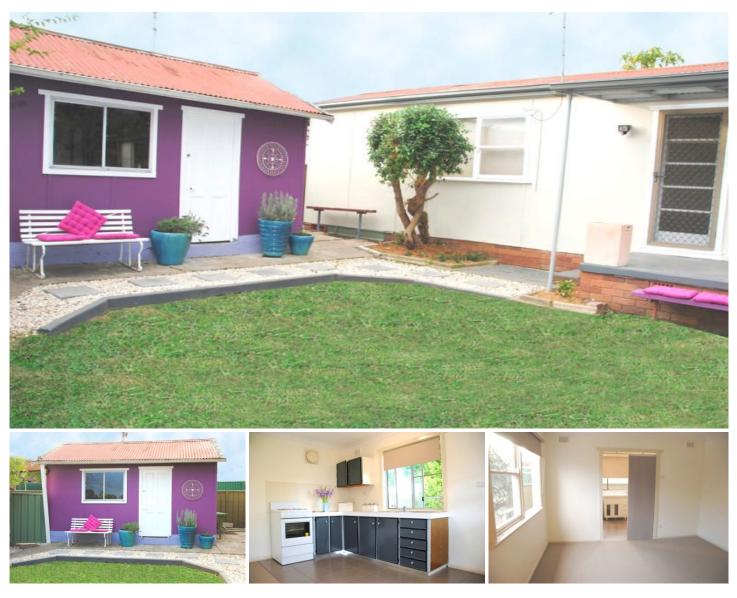

## ROSELANDS

This could be your new accommodation - one of the loveliest garden flats on the market. It has just had a brand new make-over and is available by the end of this month.

Completely self contained and situated at the back of a 538sqm block (away from main road noise) with it's own separate entrance.

Other features include;

- Fully enclosed garden with new secure colour bond fences

- Freshly painted, tiled & new carpet throughout
- New holland blinds
- Good sized kitchen with brand new upright oven
- Reverse cycle air conditioning
- Large sized bedroom area suitably large enough to

## 1 🎮 1 🚔

Price : \$335 per week View : https://www.balmainrealty.com/1P0613

Bronte Brown (02) 9818 8888