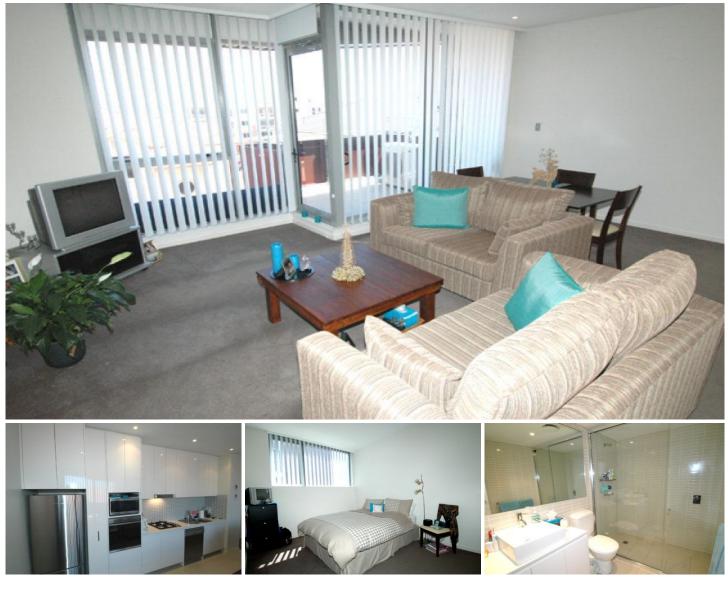

## 310/43 Terry Street ROZELLE NSW

Top floor air conditioned apartment in "Atelier" with storage cage

Featuring open plan living this modern apartment located on the top floor of the boutique "Atelier" development is sure to tick all of your boxes.

## Property Features;

- \* Large bedroom featuring mirrored built-in wardrobes
- \* Sunny North facing balcony (Yara Avenue side)
- \* Gourmet kitchen featuring granite bench tops with stainless appliances including dishwasher, gas cooking & range hood exhaust
- \* Stylish bathroom with floor to ceiling feature tiling
- \* Separate internal laundry with clothes dryer
- \* Security car space in building with direct lift access to apartment