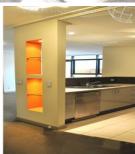

## PROPERTY FEATURES:

- Two bedrooms with mirrored built-in wardrobes
- Two way bathroom with separate plunge corner bath and shower recess
- Spacious combined living areas leading onto fully tiled wrap around terrace/courtyard
- Contemporary & stylish kitchen with stainless appliances; dishwasher, range hood, gas stove top
- Internal laundry
- Security car space with direct lift access to apartment