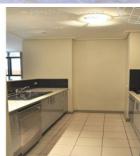

## PROPERTY FEATURES:

- Two bedrooms with mirrored built-in wardrobes
- Two way bathroom with separate plunge corner bath and shower recess
- Spacious combined living areas leading onto fully tiled wrap around terrace/courtyard
- Contemporary & stylish kitchen with stainless appliances; dishwasher, range hood, gas stove top
- Internal laundry
- Security car space with direct lift access to apartment