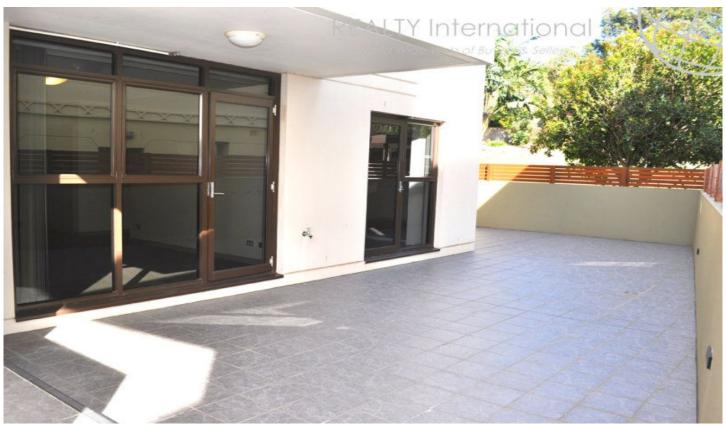

## PROPERTY FEATURES:

- Two bedrooms with mirrored built-in wardrobes
- Two way bathroom with separate plunge corner bath and shower recess
- Spacious combined living areas leading onto fully tiled wrap around terrace/courtyard
- Contemporary & stylish kitchen with stainless appliances; dishwasher, range hood, gas stove top
- Internal laundry
- Security car space with direct lift access to apartment

## LIFESTYLE FEATURES:

- Approx 3.8km from the QVB in the Sydney CBD with express buses to the city from Victoria Road
- Approx 0.8km to the Bay Run & Bridgewater Park
- Approx 1.4km to Darling Street's cafes, restaurants, boutique shopping & traditional pubs