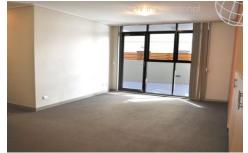

## PROPERTY FEATURES:

- Two bedrooms with mirrored built-in wardrobes
- Two way bathroom with separate plunge corner bath and shower recess
- Spacious combined living areas leading onto fully tiled wrap around terrace/courtyard
- Contemporary & stylish kitchen with stainless appliances; dishwasher, range hood, gas stove top
- Internal laundry
- Security car space with direct lift access to apartment