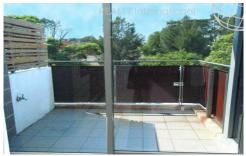

## Property features;

- \* Top floor position with spacious open plan living
- \* Covered balcony off living area
- \* Large bedroom area with mirrored built-in wardrobes
- \* Gourmet kitchen with stainless steel appliances including gas cooking, rangehood & dishwasher & pull out pantry
- Stylishly appointed bathroom
- \* Internal laundry with clothes dryer
- \* Secure under cover car space
- \* Direct lift access from parking to apartment
- \* Additional lock up storage cage (2.5m x 2.5m)
- Visitor parking within building, car wash bay, security