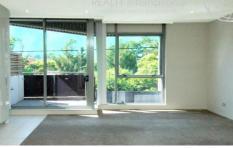

## Property features;

- \* Top floor position with spacious open plan living
- \* Covered balcony off living area
- \* Large bedroom area with mirrored built-in wardrobes
- \* Gourmet kitchen with stainless steel appliances including gas cooking, rangehood & dishwasher & pull out pantry
- Stylishly appointed bathroom
- \* Internal laundry with clothes dryer
- \* Secure under cover car space
- \* Direct lift access from parking to apartment
- \* Additional lock up storage cage (2.5m x 2.5m)
- Visitor parking within building, car wash bay, security