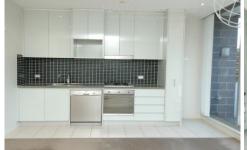

## Property features;

- \* Top floor position with spacious open plan living
- \* Covered balcony off living area
- \* Large bedroom area with mirrored built-in wardrobes
- \* Gourmet kitchen with stainless steel appliances including gas cooking, rangehood & dishwasher & pull out pantry
- Stylishly appointed bathroom
- \* Internal laundry with clothes dryer
- \* Secure under cover car space
- \* Direct lift access from parking to apartment
- \* Additional lock up storage cage (2.5m x 2.5m)
- Visitor parking within building, car wash bay, security