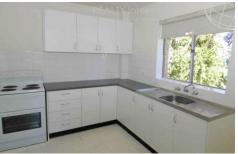

## Apartment features;

- Freshly painted throughout with modern feature walls
- Brand new floating timber floor throughout
- Spacious kitchen with plenty of cupboard space
- Combined lounge/dining opening out onto own balcony with district views
- Refurbished bathroom with bath/shower
- External laundry with washer/dryer facilities