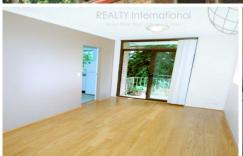

## Apartment features;

- Freshly painted throughout with modern feature walls
- Brand new floating timber floor throughout
- Spacious kitchen with plenty of cupboard space
- Combined lounge/dining opening out onto own balcony with district views
- Refurbished bathroom with bath/shower
- External laundry with washer/dryer facilities